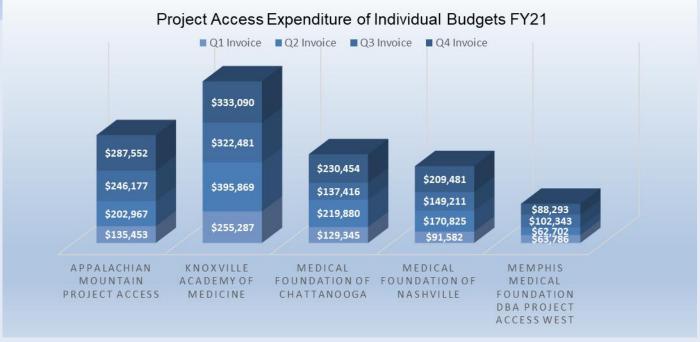

### Project Access FY20 and FY21 Care Coordination Encounters and Payment by Quarter

F20 Total Project Access \$2,257,500

F21 Total
Expenditure
Project Access
\$3,834,194

F21 Project Access had individual project budgets vs
FY20 percent of PA total allocation