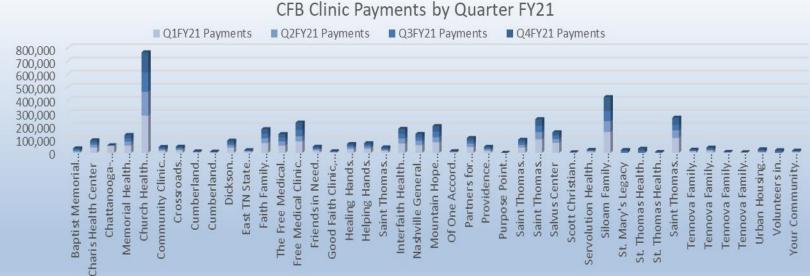

### Community and Faith-Based FY20 & FY21Clinic Payment by Quarter

FY20 Total \$3,096,000

Average per Encounter \$31.18

Average per Encounter \$38.81

# FY20 Community and Faith -Based Clinic Encounters and Payment by Quarter Table

|                                                                    |          |          | Q3FY20                                | Q4FY20                      |            |           |                    |                    | 0.457/00           |                    |                    |
|--------------------------------------------------------------------|----------|----------|---------------------------------------|-----------------------------|------------|-----------|--------------------|--------------------|--------------------|--------------------|--------------------|
|                                                                    | Q1FY20   | Q2FY20   | Encounters - Projected                | Encounters-<br>adjusted for | Total EV20 | Q1FY20    | QFY20              | Q3FY20 Payments    | Q4FY20             | FY19/20 YTD        | Ave Per            |
| CFB Provider FY20                                                  |          |          | same as Q2                            | payment                     | Encounters |           |                    | - Projected        | adjusted           | Payments           | Enc FY20           |
| Baptist Memorial                                                   | 417      | 383      |                                       | <u> </u>                    |            | \$11,013  | \$11,017           | \$11,178           | -\$2,409           | \$30,799           | \$27.38            |
| Charis Health Center                                               | 661      | 662      |                                       |                             |            | \$17,458  | \$19,042           |                    | \$26,870           | \$82,691           | \$31.42            |
| Chattanooga-Hamilton dba Birchwood                                 | 132      | 117      |                                       |                             |            | \$3,486   | \$3,365            |                    | \$581              | \$10,848           | \$28.55            |
| (Memorial Hith Partns. Foundation, Inc.)                           | 983      | 975      |                                       |                             |            | \$25,962  | \$28,046           |                    | \$28,532           | \$110.994          | \$30.66            |
| Church Health Center of Memphis, Inc.                              | 4,563    | 4,154    |                                       |                             | -,         | \$120,514 |                    |                    | \$150,715          | \$511,950          | \$31.03            |
|                                                                    |          |          |                                       |                             |            |           |                    |                    |                    |                    |                    |
| Community Clinic of Shelbyville & Bedford                          | 219      | 198      |                                       |                             |            | \$5,784   | \$5,695            | \$5,779            | \$9,386            | \$26,644           | \$31.68            |
| Crossroads Medical Mission, Inc.                                   | 261      | 292      |                                       |                             |            | \$6,893   | \$8,399            |                    | \$16,322           | \$40,136           | \$32.42            |
| Cumberland Family Care - Sparta Cumberland Family Care - Van Buren | 75<br>88 | 61<br>70 | 61<br>70                              |                             |            | \$1,981   | \$1,755<br>\$2,014 | \$1,780<br>\$2,043 | \$2,658<br>\$1,204 | \$8,174<br>\$7,585 | \$31.32<br>\$29.51 |
|                                                                    |          |          |                                       |                             |            | \$2,324   |                    |                    |                    |                    |                    |
| Dickson Community Clinic, Inc.                                     | 409      | 374      |                                       |                             |            | \$10,802  | \$10,758           |                    | \$31,480           | \$63,955           | \$33.40            |
| East TN State University Mtn City                                  | 114      | 109      |                                       |                             |            | \$3,011   | \$3,135            |                    | \$5,108            | \$14,436           | \$31.73            |
| Faith Family Medical Center                                        | 1,446    | 1,029    | 1,029                                 | 942                         | 4,446      | \$38,191  | \$29,599           | \$30,031           | \$39,122           | \$136,943          | \$30.80            |
| Faith Health Center MOVED TO FQHC Q3                               | 531      | 357      | 0                                     | 0                           | 888        | \$14,024  | \$10,269           | \$0                | \$0                | \$24,293           | \$27.36            |
| Free Medical Clinic of America, Inc.                               | 652      | 302      | 302                                   | 1,206                       | 2,462      | \$17,220  | \$8,687            | \$8,814            | \$50,086           | \$84,807           | \$34.45            |
| Free Medical Clinic of Oak Ridge                                   | 1,079    | 1,092    | 1,092                                 | 1,129                       | 4,392      | \$28,498  | \$31,411           | \$31,870           | \$46,888           | \$138,667          | \$31.57            |
| Friends in Need Health Care Center, Inc.                           | 332      | 313      | 313                                   | 301                         | 1,259      | \$8,769   | \$9,003            | \$9,135            | \$12,501           | \$39,408           | \$31.30            |
| Good Faith Clinic, Inc.                                            | 166      | 115      | 115                                   | 40                          | 436        | \$4,384   | \$3,308            | \$3,356            | \$1,661            | \$12,709           | \$29.15            |
| Healing Hands Health Center, Inc.                                  | 469      | 361      | 361                                   | 562                         | 1,753      | \$12,387  | \$10,384           | \$10,536           | \$23,340           | \$56,647           | \$32.31            |
| Helping Hands Clinic, Inc.                                         | 397      | 483      | 483                                   | 569                         | 1,932      | \$10,485  | \$13,893           | \$14,096           | \$23,631           | \$62,105           | \$32.15            |
| Hickman Medical Clinic-Centerville                                 | 448      | 260      | 260                                   | 359                         | 1,327      | \$11,832  | \$7,479            | \$7,588            | \$14,909           | \$41,808           | \$31.51            |
| Interfaith Health Clinic                                           | 1,115    | 1,061    | 1,061                                 | 1,197                       | 4,434      | \$29,448  | \$30,519           | \$30,965           | \$49,712           | \$140,644          | \$31.72            |
| Metro Hospital Authority of Nashville dba<br>Nashville General     | 855      | 1,056    | 1,056                                 | 516                         | 3,483      | \$22,582  | \$30,376           |                    | \$21,430           | \$105,206          | \$30.21            |
|                                                                    |          | •        |                                       |                             |            |           |                    |                    |                    |                    | ·                  |
| Mountain Hope Good Shepherd Clinic, Inc.                           | 1,691    | 1,567    |                                       |                             |            | \$44,661  | \$45,074           |                    | \$62,919           | \$198,387          | \$31.29            |
| Of One Accord Ministry                                             | 72       | 49       |                                       |                             |            | \$1,902   | \$1,409            |                    | \$6,313            | \$11,054           | \$34.33            |
| Partners for Healing, Inc.                                         | 648      | 725      |                                       |                             |            | \$17,114  | \$20,854           | \$21,159           | \$33,183           | \$92,310           | \$31.86            |
| Providence Medical Center Kingsport                                | 412      | 369      | 369                                   |                             |            | \$10,881  | \$10,614           | \$10,769           | \$10,715           | \$42,979           | \$30.52            |
| Saint Luke the Physician Interfaith Clinic                         | 0        |          |                                       | 11                          |            | \$0       |                    |                    | \$457              | \$457              | \$41.55            |
| Salvus Center                                                      | 1,004    | 918      | 918                                   |                             |            | \$26,517  | \$26,406           | \$26,791           | \$15,532           | \$95,247           | \$29.64            |
| Scott Christian Care Center                                        | 10       |          |                                       | 16                          |            | \$264     |                    |                    | \$664              | \$928              | \$35.69            |
| Servolution                                                        | 133      | 210      |                                       |                             |            | \$3,513   | \$6,041            | \$6,129            | \$4,651            | \$20,334           | \$30.58            |
| Siloam Health                                                      | 1,977    | 1,727    | 1,727                                 | 1,709                       | 7,140      | \$52,215  | \$49,677           | \$50,402           | \$70,976           | \$223,269          | \$31.27            |
| STMP -The Holy Family Health Center                                | 2,012    | 1,975    |                                       |                             | 7,463      | \$53,139  | \$56,810           |                    | \$62,337           | \$229,926          | \$30.81            |
| Saint Thomas Rutherford Foundation                                 | 2,054    | 1,905    | · · · · · · · · · · · · · · · · · · · |                             | 7,840      | \$54,249  | \$54,797           | \$99,292           | \$82,065           | \$246,707          | \$31.47            |
| Saint Thomas Family Health Center - West                           | 790      | 758      | 758                                   | 580                         | 2,886      | \$20,865  | \$21,804           | \$22,122           | \$24,088           | \$88,878           | \$30.80            |
| Tennova Family Care - Main Street                                  | 118      | 129      | 129                                   | 178                         | 554        | \$3,117   | \$3,711            | \$3,765            | \$7,392            | \$17,985           | \$32.46            |
| Tennova Family Care - Unionville                                   | 60       | 37       | 37                                    | 63                          | 197        | \$1,585   | \$1,064            | \$1,080            | \$2,616            | \$6,346            | \$32.21            |
| Tennova Family Care - Wartrace                                     | 53       | 45       | 45                                    | 41                          | 184        | \$1,400   | \$1,294            | \$1,313            | \$1,703            | \$5,710            | \$31.03            |
| Tennova Family Care - Shelbyville                                  | 210      | 250      |                                       |                             |            | \$5,546   | \$7,191            | \$7,296            | \$11,172           | \$31,205           | \$31.87            |
| Mercury Courts                                                     | 231      | 209      |                                       |                             |            | \$6,101   | \$6,012            |                    | -\$166             | \$18,046           | \$27.98            |
| Your Community Health & Wellness                                   | 147      | 125      | 125                                   | 88                          | 485        | \$3,882   | \$3,596            | \$3,648            | \$3,655            | \$14,780           | \$30.47            |
| Total                                                              | 27,034   | 24,822   | 24,465                                | 22,971                      | 99,292     | \$714,000 | \$714,000          | \$714,000          | \$954,000          | \$3,096,000        | \$31.18            |

## FY21 Community and Faith -Based Clinic Encounters and Payment by Quarter Table

|                                             | Q1FY21     | Q2FY21    | Q3FY21      | Q4FY21 | Total FY21 | Q1FY21    | Q2FY21    | Q3FY21    | Q4FY21    | YTDFY21        | Ave Der              |
|---------------------------------------------|------------|-----------|-------------|--------|------------|-----------|-----------|-----------|-----------|----------------|----------------------|
| CFB PC Provider FY21                        | Encounters | Encounter | Encounters  |        | Encounters | Payments  | Payments  | Payments  | Payments  |                | Ave Per<br>Encounter |
| Baptist Memorial Health Care Foundation     | 105        | 323       | 261         | 313    | 1,002      | 6,395     | \$10,791  | \$7,687   | \$9,063   | \$33,936       | \$33.87              |
| Charis Health Center                        | 667        | 612       | 542         | 637    | 2,458      | 40,625    | \$20,445  | \$15,962  | \$18,431  | \$95,463       | \$38.84              |
| Chattanooga-Hamilton dba Birchwood          | 41         | 45        | 41          | 43     | 170        | 53,626    | \$1,503   | \$1,207   | \$1,245   | \$57,581       | \$338.71             |
| Memorial Health Partners Foundation, Inc.   |            | 73        | <del></del> | 75     | 170        | 33,020    | ψ1,303    | Ψ1,207    | Ψ1,2-3    | ψ57,301        | ψ550.7 1             |
| (CHI Memorial)                              | 917        | 908       | 820         | 906    | 3,551      | 55,852    | \$30,334  | \$24,149  | \$26,214  | \$136,549      | \$38.45              |
| Church Health Center of Memphis, Inc.       | 4,665      | 5,434     | 5,011       | 5,264  | 20,374     | 284,132   | \$181,535 | \$147,577 | \$152,309 | \$765,553      | \$37.57              |
| Couny, Inc.                                 | 265        | 301       | 314         | 322    | 1,202      | 16,140    | \$10,056  | \$9,247   | \$9,317   | \$44,760       | \$37.24              |
| Crossroads Medical Mission, Inc.            | 316        | 306       | 297         | 293    | 1,212      | 19,247    | \$10,223  | \$8,747   | \$8,478   | \$46,695       | \$38.53              |
| Cumberland Family Care - Sparta             | 77         | 62        | 67          | 78     | 284        | 4,690     | \$2,071   | \$1,973   | \$2,257   | \$10,991       | \$38.70              |
| Cumberland Family Care - Van Buren          | 40         | 64        | 60          | 91     | 255        | 2,436     | \$2,138   | \$1,767   | \$2,635   | \$8,976        | \$35.20              |
| Dickson Community Clinic, Inc.              | 649        | 556       | 583         |        | 2,392      | 39,529    | \$18,574  | \$17,170  | \$17,490  | \$92,763       | \$38.78              |
| Mtn City Location Ext Hs Hlth Clinic)       | 151        | 136       | 123         | 111    | 521        | 9,197     | \$4,543   | \$3,622   | \$3,214   | \$20,577       | \$39.49              |
| Faith Family Medical Center                 | 1,225      | 1,087     | 1,157       | 1,229  | 4,698      | 74,611    |           | \$34,074  |           | \$180,559      | \$38.43              |
| Faith Fairling Medical Center               | 1,225      | 1,067     | 1,157       | 1,229  | 4,090      | 74,011    | \$36,314  | Ф34,074   | \$35,560  | \$100,559      | Ф30.43               |
| The Free Medical Clinic                     | 906        | 945       | 1,014       | 916    | 3,781      | 55,182    | \$31,570  | \$29,863  | \$26,504  | \$143,119      | \$37.85              |
| Free Medical Clinic of Oak Ridge            | 1,437      | 1,156     | 1,660       | 1,912  | 6,165      | 87,524    | \$38,619  | \$48,888  | \$55,322  | \$230,353      | \$37.36              |
| Friends in Need Health Care Center, Inc.    | 295        | 278       | 286         | 381    | 1,240      | 17,968    | \$9,287   | \$8,423   | \$11,032  | \$46,711       | \$37.67              |
| Good Faith Clinic, Inc.                     | 80         | 72        | 97          | 66     | 315        | 4,873     | \$2,405   | \$2,857   | \$1,911   | \$12,046       | \$38.24              |
| Healing Hands Health Center, Inc.           | 455        | 455       | 393         | 435    | 1,738      | 27,713    | \$15,200  | \$11,574  | \$12,596  | \$67,083       | \$38.60              |
| Helping Hands Clinic, Inc.                  | 501        | 469       | 467         | 473    | 1,910      | 30,515    | \$15,668  | \$13,753  | \$13,686  | \$73,622       | \$38.55              |
| Saint Thomas Hickman Hospital - Centerville | 264        | 223       | 220         | 408    | 1,115      | 16,080    | \$7,450   | \$6,479   | \$11,814  | \$41,823       | \$37.51              |
| Interfaith Health Clinic                    | 1,161      | 1,162     | 1,171       | 1,347  | 4,841      | 70,713    | \$38,819  | \$34,487  | \$38,974  | \$182,993      | \$37.80              |
| Nashville General Hospital at MeHarry       | 977        | 959       | 903         | 885    | 3,724      | 59,506    | \$32,037  | \$26,594  | \$25,607  | \$143,744      | \$38.60              |
| Mountain Hope Good Shepherd Clinic, Inc.    | 1,323      | 1,136     | 1,408       | 1,529  | 5,396      | 80,580    | \$37,951  | \$41,466  | \$44,240  | \$204,237      | \$37.85              |
| Of One Accord Ministry                      | 88         | 72        | 78          | 101    | 339        | 5,360     | \$2,405   | \$2,297   | \$2,925   | \$12,987       | \$38.31              |
|                                             |            |           |             |        |            |           |           |           |           |                |                      |
| Partners for Healing, Inc.                  | 735        | 769       | 726         | 720    | 2,950      | 44,767    | \$25,690  | \$21,381  | \$20,833  | \$112,671      | \$38.19              |
| Providence Medical Center Kingsport         | 273        | 309       | 341         | 303    | 1,226      | 16,628    | \$10,323  | \$10,043  | \$8,774   | \$45,768       | \$37.33              |
| Purpose Point Community Health              |            |           | 9           | 11     | 20         |           |           | \$265     | \$319     | \$584          | \$29.18              |
| Saint Thomas Foundation - West              | 667        | 592       | 650         | 706    | 2,615      | 40,625    | \$19,777  | \$19,143  | \$20,443  | \$99,988       | \$38.24              |
| Saint Thomas Rutherford Foundation          | 1,683      | 1,666     | 1,583       | 1,801  | 6,733      | 102,507   | \$55,656  | \$46,620  | \$52,110  | \$256,893      | \$38.15              |
| Salvus Center                               | 1,261      | 872       | 868         | 859    | 3,860      | 76,804    | \$29,131  | \$25,563  | \$24,874  | \$156,372      | \$40.51              |
| Scott Christian Care Center                 | 21         | 70        | 11          | 21     | 123        | 1,279     | \$2,339   | \$324     | \$608     | \$4,550        | \$36.99              |
| Servolution Health Serices, Inc.            | 162        | 154       | 126         | 135    | 577        | 9,867     | \$5,145   | \$3,711   | \$3,909   | \$22,632       | \$39.22              |
| Siloam Family Health Center                 | 2,607      | 2,475     | 2,586       | 3,705  | 11,373     | 158,785   | \$82,683  | \$76,159  | \$107,201 | \$424,828      | \$37.35              |
| St. Mary's Legacy                           |            |           | 450         | 281    | 734        |           |           | ¢42 244   | ¢0 427    | <b>CO1 170</b> | ¢20.26               |
| St. Thomas Health Foundation - Antioch      |            |           | 453<br>524  | 541    |            |           |           | \$13,341  | \$8,137   | \$21,478       | \$29.26              |
|                                             |            |           | 524         | 541    | 1,065      |           |           | \$15,432  | \$15,665  | \$31,097       | \$29.20              |
| St. Thomas Health Foundation - Maplewood    |            |           | 113         | 112    | 225        |           |           | \$3,328   | \$3,243   | \$6,571        | \$29.21              |
| Health Center                               | 1,854      | 1,748     | 1,414       | 1,901  | 6,917      | 112,922   | \$58,396  | \$41,643  | \$55,003  | \$267,964      | \$38.74              |
| Tennova Family Care - Main Street           | 170        | 146       | 137         | 157    | 610        | 10,354    | \$4,877   | \$4,035   | \$4,546   | \$23,813       | \$39.04              |
| Tennova Family Care - Shelbyville miss      | 238        | 247       | 237         | 359    | 1,081      | 14,496    | \$8,252   | \$6,980   | \$10,387  | \$40,115       | \$37.11              |
| Tennova Family Care - Unionville            | 47         | 50        | 40          |        | 185        | 2,863     | \$1,670   | \$1,178   | \$1,390   | \$7,101        | \$38.39              |
| Tennova Family Care - Wartrace              | 38         | 30        | 32          |        | 131        | 2,314     | \$1,002   | \$942     | \$898     | \$5,156        | \$39.36              |
| Urban Housing Solution, Inc.                | 79         | 150       | 241         | 355    | 825        | 4,812     | \$5,011   | \$7,098   | \$10,272  | \$27,193       | \$32.96              |
| Volunteers in Medicine, Chattanooga, Inc.   |            | . 30      | 351         | 349    | 700        | .,        | ,         | \$10,337  | \$10,106  | \$20,443       | \$29.20              |
| Your Community Health & Wellness            | 96         | 136       | 110         | 100    | 442        | 5,847     | \$4,543   | \$3,240   | \$2,896   | \$16,526       | \$37.39              |
|                                             |            |           |             |        | 0          |           |           |           |           |                |                      |
| Totals                                      | 26,536     | 26,175    | 27,525      | 30,839 | 111,075    | 1,667,364 | \$874,432 | \$810,626 | \$892,438 | \$4,244,861    | \$38.22              |