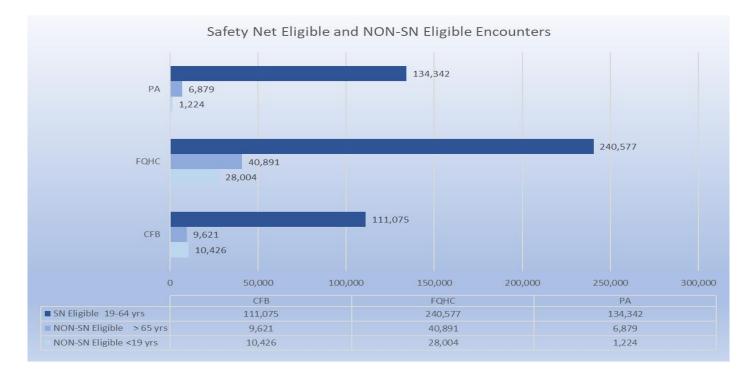

## FY21 Community and Faith -Based Clinic Encounters and Payment by Quarter Table

|                                             | Q1FY21     | Q2FY21    | Q3FY21      | Q4FY21 | Total FY21 | Q1FY21    | Q2FY21    | Q3FY21    | Q4FY21    | YTDFY21        | Ave Der              |
|---------------------------------------------|------------|-----------|-------------|--------|------------|-----------|-----------|-----------|-----------|----------------|----------------------|
| CFB PC Provider FY21                        | Encounters | Encounter | Encounters  |        | Encounters | Payments  | Payments  | Payments  | Payments  |                | Ave Per<br>Encounter |
| Baptist Memorial Health Care Foundation     | 105        | 323       | 261         | 313    | 1,002      | 6,395     | \$10,791  | \$7,687   | \$9,063   | \$33,936       | \$33.87              |
| Charis Health Center                        | 667        | 612       | 542         | 637    | 2,458      | 40,625    | \$20,445  | \$15,962  | \$18,431  | \$95,463       | \$38.84              |
| Chattanooga-Hamilton dba Birchwood          | 41         | 45        | 41          | 43     | 170        | 53,626    | \$1,503   | \$1,207   | \$1,245   | \$57,581       | \$338.71             |
| Memorial Health Partners Foundation, Inc.   |            | 73        | <del></del> | 75     | 170        | 33,020    | ψ1,303    | Ψ1,207    | Ψ1,2-3    | ψ57,301        | ψ550.7 1             |
| (CHI Memorial)                              | 917        | 908       | 820         | 906    | 3,551      | 55,852    | \$30,334  | \$24,149  | \$26,214  | \$136,549      | \$38.45              |
| Church Health Center of Memphis, Inc.       | 4,665      | 5,434     | 5,011       | 5,264  | 20,374     | 284,132   | \$181,535 | \$147,577 | \$152,309 | \$765,553      | \$37.57              |
| Couny, Inc.                                 | 265        | 301       | 314         | 322    | 1,202      | 16,140    | \$10,056  | \$9,247   | \$9,317   | \$44,760       | \$37.24              |
| Crossroads Medical Mission, Inc.            | 316        | 306       | 297         | 293    | 1,212      | 19,247    | \$10,223  | \$8,747   | \$8,478   | \$46,695       | \$38.53              |
| Cumberland Family Care - Sparta             | 77         | 62        | 67          | 78     | 284        | 4,690     | \$2,071   | \$1,973   | \$2,257   | \$10,991       | \$38.70              |
| Cumberland Family Care - Van Buren          | 40         | 64        | 60          | 91     | 255        | 2,436     | \$2,138   | \$1,767   | \$2,635   | \$8,976        | \$35.20              |
| Dickson Community Clinic, Inc.              | 649        | 556       | 583         |        | 2,392      | 39,529    | \$18,574  | \$17,170  | \$17,490  | \$92,763       | \$38.78              |
| Mtn City Location Ext Hs Hlth Clinic)       | 151        | 136       | 123         | 111    | 521        | 9,197     | \$4,543   | \$3,622   | \$3,214   | \$20,577       | \$39.49              |
| Faith Family Medical Center                 | 1,225      | 1,087     | 1,157       | 1,229  | 4,698      | 74,611    |           | \$34,074  |           | \$180,559      | \$38.43              |
| Faith Fairling Medical Center               | 1,225      | 1,067     | 1,157       | 1,229  | 4,090      | 74,011    | \$36,314  | Ф34,074   | \$35,560  | \$100,559      | Ф30.43               |
| The Free Medical Clinic                     | 906        | 945       | 1,014       | 916    | 3,781      | 55,182    | \$31,570  | \$29,863  | \$26,504  | \$143,119      | \$37.85              |
| Free Medical Clinic of Oak Ridge            | 1,437      | 1,156     | 1,660       | 1,912  | 6,165      | 87,524    | \$38,619  | \$48,888  | \$55,322  | \$230,353      | \$37.36              |
| Friends in Need Health Care Center, Inc.    | 295        | 278       | 286         | 381    | 1,240      | 17,968    | \$9,287   | \$8,423   | \$11,032  | \$46,711       | \$37.67              |
| Good Faith Clinic, Inc.                     | 80         | 72        | 97          | 66     | 315        | 4,873     | \$2,405   | \$2,857   | \$1,911   | \$12,046       | \$38.24              |
| Healing Hands Health Center, Inc.           | 455        | 455       | 393         | 435    | 1,738      | 27,713    | \$15,200  | \$11,574  | \$12,596  | \$67,083       | \$38.60              |
| Helping Hands Clinic, Inc.                  | 501        | 469       | 467         | 473    | 1,910      | 30,515    | \$15,668  | \$13,753  | \$13,686  | \$73,622       | \$38.55              |
| Saint Thomas Hickman Hospital - Centerville | 264        | 223       | 220         | 408    | 1,115      | 16,080    | \$7,450   | \$6,479   | \$11,814  | \$41,823       | \$37.51              |
| Interfaith Health Clinic                    | 1,161      | 1,162     | 1,171       | 1,347  | 4,841      | 70,713    | \$38,819  | \$34,487  | \$38,974  | \$182,993      | \$37.80              |
| Nashville General Hospital at MeHarry       | 977        | 959       | 903         | 885    | 3,724      | 59,506    | \$32,037  | \$26,594  | \$25,607  | \$143,744      | \$38.60              |
| Mountain Hope Good Shepherd Clinic, Inc.    | 1,323      | 1,136     | 1,408       | 1,529  | 5,396      | 80,580    | \$37,951  | \$41,466  | \$44,240  | \$204,237      | \$37.85              |
| Of One Accord Ministry                      | 88         | 72        | 78          | 101    | 339        | 5,360     | \$2,405   | \$2,297   | \$2,925   | \$12,987       | \$38.31              |
|                                             |            |           |             |        |            |           |           |           |           |                |                      |
| Partners for Healing, Inc.                  | 735        | 769       | 726         | 720    | 2,950      | 44,767    | \$25,690  | \$21,381  | \$20,833  | \$112,671      | \$38.19              |
| Providence Medical Center Kingsport         | 273        | 309       | 341         | 303    | 1,226      | 16,628    | \$10,323  | \$10,043  | \$8,774   | \$45,768       | \$37.33              |
| Purpose Point Community Health              |            |           | 9           | 11     | 20         |           |           | \$265     | \$319     | \$584          | \$29.18              |
| Saint Thomas Foundation - West              | 667        | 592       | 650         | 706    | 2,615      | 40,625    | \$19,777  | \$19,143  | \$20,443  | \$99,988       | \$38.24              |
| Saint Thomas Rutherford Foundation          | 1,683      | 1,666     | 1,583       | 1,801  | 6,733      | 102,507   | \$55,656  | \$46,620  | \$52,110  | \$256,893      | \$38.15              |
| Salvus Center                               | 1,261      | 872       | 868         | 859    | 3,860      | 76,804    | \$29,131  | \$25,563  | \$24,874  | \$156,372      | \$40.51              |
| Scott Christian Care Center                 | 21         | 70        | 11          | 21     | 123        | 1,279     | \$2,339   | \$324     | \$608     | \$4,550        | \$36.99              |
| Servolution Health Serices, Inc.            | 162        | 154       | 126         | 135    | 577        | 9,867     | \$5,145   | \$3,711   | \$3,909   | \$22,632       | \$39.22              |
| Siloam Family Health Center                 | 2,607      | 2,475     | 2,586       | 3,705  | 11,373     | 158,785   | \$82,683  | \$76,159  | \$107,201 | \$424,828      | \$37.35              |
| St. Mary's Legacy                           |            |           | 450         | 281    | 734        |           |           | ¢42 244   | ¢0 427    | <b>CO1 170</b> | ¢20.26               |
| St. Thomas Health Foundation - Antioch      |            |           | 453<br>524  | 541    |            |           |           | \$13,341  | \$8,137   | \$21,478       | \$29.26              |
|                                             |            |           | 524         | 541    | 1,065      |           |           | \$15,432  | \$15,665  | \$31,097       | \$29.20              |
| St. Thomas Health Foundation - Maplewood    |            |           | 113         | 112    | 225        |           |           | \$3,328   | \$3,243   | \$6,571        | \$29.21              |
| Health Center                               | 1,854      | 1,748     | 1,414       | 1,901  | 6,917      | 112,922   | \$58,396  | \$41,643  | \$55,003  | \$267,964      | \$38.74              |
| Tennova Family Care - Main Street           | 170        | 146       | 137         | 157    | 610        | 10,354    | \$4,877   | \$4,035   | \$4,546   | \$23,813       | \$39.04              |
| Tennova Family Care - Shelbyville miss      | 238        | 247       | 237         | 359    | 1,081      | 14,496    | \$8,252   | \$6,980   | \$10,387  | \$40,115       | \$37.11              |
| Tennova Family Care - Unionville            | 47         | 50        | 40          |        | 185        | 2,863     | \$1,670   | \$1,178   | \$1,390   | \$7,101        | \$38.39              |
| Tennova Family Care - Wartrace              | 38         | 30        | 32          |        | 131        | 2,314     | \$1,002   | \$942     | \$898     | \$5,156        | \$39.36              |
| Urban Housing Solution, Inc.                | 79         | 150       | 241         | 355    | 825        | 4,812     | \$5,011   | \$7,098   | \$10,272  | \$27,193       | \$32.96              |
| Volunteers in Medicine, Chattanooga, Inc.   |            | . 30      | 351         | 349    | 700        | .,        | ,         | \$10,337  | \$10,106  | \$20,443       | \$29.20              |
| Your Community Health & Wellness            | 96         | 136       | 110         | 100    | 442        | 5,847     | \$4,543   | \$3,240   | \$2,896   | \$16,526       | \$37.39              |
|                                             |            |           |             |        | 0          |           |           |           |           |                |                      |
| Totals                                      | 26,536     | 26,175    | 27,525      | 30,839 | 111,075    | 1,667,364 | \$874,432 | \$810,626 | \$892,438 | \$4,244,861    | \$38.22              |

# FY20 FQHC Clinic Encounters and Payment by Quarter Table

|                                                     |            |            | Q3FY20 Encounters - |            |            |             |             |                                       |             |             |              |
|-----------------------------------------------------|------------|------------|---------------------|------------|------------|-------------|-------------|---------------------------------------|-------------|-------------|--------------|
|                                                     | Q1FY20     | Q2FY20     | Projected Ave of    | Q4FY20     | Total FY20 | Q1 FY20     | Q2 FY20     | Q3FY20 Payments -                     | Q4FY20      | FY20 YTD    | Ave FY20 Per |
| FQHC Provider FY20                                  | Encounters | Encounters | Q1&Q2               | Encounters | Encounters | Payments    | Payments    | Projected                             | Payments    | Payments    | Encounter    |
| CEMPA Community Care Clinic                         |            |            |                     | 26         | 26         |             |             |                                       | \$973       | \$973       | \$37.43      |
| Chattanooga Hamilton Homeless                       | 1,103      | 843        | 973                 | 385        | 3,304      | \$27,460    | \$21,048    | \$24,259                              | \$14,409    | \$87,175    | \$26.38      |
| Chattanooga Hamilton Erlanger                       | 2,324      | 2,788      | 2,556               | 1,170      | 8,838      | \$57,858    | \$69,610    | \$63,725                              | \$43,788    | \$234,981   | \$26.59      |
| Cherokee Health Systems                             | 8,533      | 8,325      | 8,429               | 10,858     | 36,145     | \$212,436   | \$207,856   | \$210,149                             | \$406,366   | \$1,036,807 | \$28.68      |
| CHOTA Community Health Services                     | 789        | 841        | 815                 | 754        | 3,199      | \$19,643    | \$20,998    | \$20,319                              | \$28,219    | \$89,179    | \$27.88      |
| Christ Community Health Services                    | 7,737      | 7,190      | 7,464               | 10,888     | 33,279     | \$192,619   | \$179,518   | \$186,078                             | \$407,489   | \$965,703   | \$29.02      |
| Citizens of Lake County                             |            |            |                     |            |            |             |             |                                       |             |             |              |
|                                                     | 359        | 347        | 353                 | 421        | 1,480      | \$8,938     | \$8,664     | \$8,801                               | \$15,756    | \$42,158    | \$28.49      |
| Community Health of East TN                         | 604        | 538        | 571                 | 561        | 2,274      | \$15,037    | \$13,433    | \$14,236                              | \$20,996    | \$63,701    | \$28.01      |
| Dayspring Family Health Center dba Dayspring Health |            |            |                     |            |            |             |             |                                       |             |             |              |
| Inc.                                                | 347        | 581        | 464                 | 158        | 1,550      | \$8,639     | \$14,506    | \$11,568                              | \$5,913     | \$40,627    | \$26.21      |
| ETSU/Johnson City Downton Clinic                    | 1,221      | 1,361      | 1,291               | 1,863      | 5,736      | \$30,398    | \$33,981    | \$32,187                              | \$69,724    | \$166,289   | \$28.99      |
| Hardeman County Communty Health Center              | 1,163      | 1,436      | 1,300               | 1,631      | 5,529      | \$28,954    | \$35,854    | \$32,399                              | \$61,022    | \$158,228   | \$28.62      |
| Hardin County Regional Health Center                | 952        | 951        | 952                 | 1,014      | 3,868      | \$23,701    | \$23,744    | \$23,723                              | \$37,931    | \$109,098   | \$28.21      |
| Hope Family Health Services                         | 529        | 535        | 532                 | 516        | 2,112      | \$13,170    | \$13,358    | \$13,264                              | \$19,312    | \$59,103    | \$27.98      |
| Matthew Walker Comprehensive Health Center          | 3,727      | 3,940      | 3,834               | 537        | 12,037     | \$92,787    | \$98,373    | \$95,576                              | \$20,079    | \$306,814   | \$25.49      |
| Maury Regional Medical Center Lewis Health Center   | 354        | 925        | 640                 | 1,286      | 3,204      | \$8,813     | \$23,095    |                                       | \$48,110    | \$95,963    | \$29.95      |
| Memphis Health Center, Inc.                         | 2,322      | 1,962      | 2,142               | 548        | 6,974      | \$57,808    | \$48,987    | \$53,404                              | \$20,509    | \$180,708   | \$25.91      |
| Mercy Community Health Care                         | 1,229      | 1,028      | 1,129               | 863        | 4,248      | \$30,597    | \$25,667    | \$28,135                              | \$32,279    | \$116,679   | \$27.47      |
| Morgan County Health Counil, Inc.                   | 693        | 737        | 715                 | 612        | 2,757      | \$17,253    | \$18,401    | \$17,826                              | \$22,904    | \$76,385    | \$27.71      |
| Mountain Peoples' Health Councils                   | 1,177      | 1,172      | 1,175               | 1,311      | 4,834      | \$29,302    | \$29,262    | \$29,282                              | \$49,046    | \$136,893   | \$28.32      |
| Ocoee Regional Health Corporation                   | 1,670      | 1,655      | 1,663               | 808        | 5,795      | \$41,576    | \$41,322    | \$41,449                              | \$30,221    | \$154,568   | \$26.67      |
| Perry County Medical Center dba Three Rivers        |            |            |                     |            |            |             |             |                                       |             |             |              |
| Community Health Group                              | 845        | 744        | 795                 | 681        | 3,064      | \$21,037    | \$18,576    | \$19,808                              | \$25,468    | \$84,889    | \$27.71      |
| Rural Health Services Consortium, Inc.              |            |            |                     |            |            |             |             |                                       |             |             |              |
|                                                     | 2,092      | 2,000      | 2,046               | 2,173      | 8,311      | \$52,082    | \$49,935    | \$51,010                              | \$81,326    | \$234,353   | \$28.20      |
| Rural Medical Services, Inc.                        | 1,620      | 1,444      | 1,532               | 1,430      | 6,026      | \$40,331    | \$36,053    | \$38,195                              | \$53,518    | \$168,098   | \$27.90      |
| Rutherford County Primary Care and Hope Clinic      | 1,726      | 1,737      | 1,732               | 1,423      | 6,617      | \$42,970    | \$43,369    |                                       | \$53,238    | \$182,746   | \$27.62      |
| TDH-Gibson County                                   | 314        | 388        | 351                 | 122        | 1,175      | \$7,817     | \$9,687     | \$8,751                               | \$4,566     | \$30,822    | \$26.23      |
| TDH-Stewart County Primary Care                     | 381        | 350        | 366                 | 19         | 1,115      | \$9,485     | \$8,739     |                                       | \$692       | \$28,029    | \$25.14      |
| TDH-Upper Cumberland Regional                       | 6,763      | 5,990      | 6,377               | 2,908      | 22,037     | \$168,370   | \$149,556   | \$158,977                             | \$108,815   | \$585,718   | \$26.58      |
| Tri-State Community Health Center                   | 410        | 458        | 434                 | 327        | 1,629      | \$10,207    | \$11,435    | \$10,820                              | \$12,238    | \$44,701    | \$27.44      |
| United Neighborhood Health Services, Inc.           | 7,319      | 7,831      | 7,575               | 6,433      | 29,158     | \$182,212   | \$195,522   |                                       | \$240,758   | \$807,350   |              |
| University Community Health Services, Inc.          | 1,446      | 1,480      | 1,463               | 1,385      | 5,774      | \$35,999    | \$36,952    |                                       | \$51,834    | \$161,261   | \$27.93      |
| Total                                               | 59,749     | 59,577     | 59,663              | 53,106     | 232,095    | \$1,487,500 | \$1,487,500 | · · · · · · · · · · · · · · · · · · · | \$1,987,500 | \$6,450,000 | \$27.79      |

# FY21 FQHC Clinic Encounters and Payment by Quarter Table

|                                                                       | Q1FY21     | Q2FY21     | Q3FY21     | Q4FY21     | Total FY21 | Q1FY21      | Q2FY21      | Q3FY21      | Q4FY21      | Total FY21  |
|-----------------------------------------------------------------------|------------|------------|------------|------------|------------|-------------|-------------|-------------|-------------|-------------|
| FQHC 21 Provider                                                      | Encounters | Encounters | Encounters | Encounters | Encounters | Payments    | Payments    | Payments    | Payments    | Payments    |
| СЕМРА                                                                 | 38         | 46         | 49         | 62         | 195        | \$2,321     | \$1,537     | \$1,443     | \$1,795     | \$7,096     |
| Chatt Ham Co Erlanger Health System                                   | 1,948      | 2,028      | 1,713      | 1,817      | 7,506      | \$118,979   | \$67,750    | \$50,448    | \$52,614    | \$289,791   |
| Cherokee Health Systems                                               | 9,617      | 9,537      | 9,283      | 9,168      | 37,605     | \$587,383   | \$318,604   | \$273,389   | \$265,268   | \$1,444,644 |
| CHOTA Community Health Services                                       | 813        | 657        | 882        | 890        | 3,242      | \$49,656    | \$21,949    | \$25,975    | \$25,751    | \$123,331   |
| Christ Community Health Services                                      | 13,233     | 10,092     | 9,269      | 8,970      | 41,564     | \$808,240   | \$337,145   | \$272,977   | \$259,539   | \$1,677,901 |
| Citizens of Lake County for Health Care, Inc.                         | 353        | 339        | 330        | 420        | 1,442      | \$21,560    | \$11,325    | \$9,718     | \$12,162    | \$54,765    |
| Community Health of East TN                                           | 601        | 677        | 797        | 741        | 2,816      | \$36,708    | \$22,617    | \$25,180    | \$21,440    | \$105,945   |
| Dayspring Family Health Center                                        | 363        | 357        | 418        | 448        | 1,586      | \$22,171    | \$11,926    | \$12,310    | \$12,973    | \$59,380    |
| ETSU/Johnson City Downton Clinic                                      | 1,990      | 2,006      | 2,162      | 1,925      | 8,083      | \$121,544   | \$67,015    | \$63,672    | \$55,698    | \$307,929   |
| Hamilton County Government                                            | 878        | 793        | 703        | 793        | 3,167      | \$53,626    | \$26,492    | \$22,211    | \$22,963    | \$125,291   |
| Hardeman County Communty Health Center                                | 1,530      | 1,636      | 1,512      | 1,294      | 5,972      | \$93,449    | \$54,654    | \$44,529    | \$37,441    | \$230,073   |
| Hardin County Regional Health Lifespan                                | 1,062      | 1,022      | 1,291      | 580        | 3,955      | \$64,864    | \$34,142    | \$38,021    | \$16,782    | \$153,809   |
| Hope Family Health Services                                           | 699        | 691        | 758        | 818        | 2,966      | \$42,693    | \$23,084    | \$22,323    | \$23,668    | \$111,768   |
| Matthew Walker Comprehensive Health                                   | 2,740      | 2,387      | 2,251      | 2,365      | 9,743      | \$167,353   | \$79,743    | \$66,293    | \$68,429    | \$381,818   |
| Maury Regional Medical Center                                         | 837        | 851        | 764        | 785        | 3,237      | \$51,122    | \$28,429    | \$22,500    | \$22,713    | \$124,764   |
| Memphis Health Center, Inc.                                           | 2,048      | 2,528      | 1,827      | 2,415      | 8,818      | \$125,087   | \$84,453    | \$53,806    | \$69,876    | \$333,222   |
| Mercy Community Health Care                                           | 1,276      | 1,306      | 1,322      | 1,365      | 5,269      | \$77,935    | \$43,630    | \$38,933    | \$39,495    | \$199,993   |
| Morgan County Health Counil, Inc.                                     | 669        | 580        | 427        | 542        | 2,218      | \$40,861    | \$19,376    | \$12,575    | \$15,694    | \$88,507    |
| Mountain Peoples Health Councils, Inc.                                | 1,283      | 1,319      | 1,172      | 1,122      | 4,896      | \$78,363    | \$44,064    | \$34,516    | \$32,464    | \$189,407   |
| Ocoee Regional Health Corporation                                     | 1,054      | 1,122      | 1,257      | 1,363      | 4,796      | \$64,376    | \$37,483    | \$37,019    | \$39,437    | \$178,315   |
| Perry County Medical Center d/b/a Three Rivers Community Health Group | 844        | 772        | 842        | 873        | 3,331      | \$51,550    | \$25,790    | \$24,797    | \$25,279    | \$127,416   |
| Rural Health Services Consortium, Inc.                                | 2,121      | 2,004      | 2,172      | 2,235      | 8,532      | \$129,546   | \$66,948    | \$63,966    | \$64,668    | \$325,128   |
| Rural Medical Services, Inc.                                          | 1,357      | 1,270      | 1,439      | 1,578      | 5,644      | \$82,882    | \$42,427    | \$42,379    | \$45,658    | \$213,346   |
| Rutherford County Primary Care d/b/a Primary Care & Hope Clinic       | 1,654      | 1,520      | 1,538      | 1,514      | 6,226      | \$101,022   | \$50,779    | \$45,294    | \$43,806    | \$240,901   |
| TDH-Gibson County                                                     | 447        | 347        | 418        | 375        | 1,587      | \$27,302    | \$11,592    | \$13,206    | \$10,859    | \$62,959    |
| TDH-Stewart County Primary Care                                       | 244        | 292        | 245        | 346        | 1,127      | \$14,903    | \$9,755     | \$7,741     | \$10,019    | \$42,417    |
| TDH-Upper Cumberland Primary Care                                     | 6,092      | 5,421      | 4,457      | 5,448      | 21,418     | \$372,085   | \$181,100   | \$140,816   | \$157,755   | \$851,756   |
| Tri-State Community Health Center                                     | 276        | 338        | 341        | 842        | 1,797      | \$16,857    | \$11,292    | \$10,043    | \$24,381    | \$62,573    |
| United Neighborhood Health Services, Inc.                             | 7,162      | 6,772      | 6,137      | 6,858      | 26,929     | \$437,438   | \$226,233   | \$180,738   | \$198,430   | \$1,042,839 |
| University Community Health Services, Inc.                            | 1,229      | 1,227      | 1,235      | 1,219      | 4,910      | \$75,064    | \$40,991    | \$36,371    | \$35,271    | \$187,697   |
| Totals                                                                | 64,458     | 59,937     | 57,011     | 59,171     | 240,577    | \$3,936,940 | \$2,002,325 | \$1,693,189 | \$1,712,328 | \$9,337,686 |

### Project Access FY20 and FY21 Care Coordination Encounters and Payment by Quarter Tables

|                                     |            |            | Encounters -   | Encounters-  | TOTAL FY20   |           |           | Q3FY20     |           |             |            |
|-------------------------------------|------------|------------|----------------|--------------|--------------|-----------|-----------|------------|-----------|-------------|------------|
|                                     | Q1FY20     | Q2FY20     | Projected same | adjusted for | Care         | Q1FY20    | Q2FY20    | Payments - | Q4FY20    | Total FY20  | Ave Per CC |
| Project Access Provider FY20        | Encounters | Encounters | as Q2          | payment      | Coordination | Payments  | Payments  | Projected  | Payments  | Payments    | Encounter  |
| Appalachian Mountain Project Access | 4,965      | 6,496      | 6,496          | 10,880       | 28,837       | \$63,861  | \$84,408  | \$84,408   | \$167,047 | \$399,724   | \$13.86    |
| Knoxville Academy of Medicine       | 18,542     | 19,082     | 19,082         | 15,894       | 72,600       | \$238,492 | \$247,949 | \$247,949  | \$244,030 | \$978,420   | \$13.48    |
| Medical Foundation of Chattanooga   | 12,966     | 10,164     | 10,164         | 12,304       | 45,598       | \$166,772 | \$132,070 | \$132,070  | \$188,911 | \$619,822   | \$13.59    |
| Nashville Academy of Medicine       | 4,004      | 4,325      | 4,325          | 6,229        | 18,883       | \$51,500  | \$56,198  | \$56,198   | \$95,637  | \$259,534   | \$13.74    |
| Total                               | 40,477     | 40,067     | 40,067         | 45,307       | 165,918      | \$520,625 | \$520,625 | \$520,625  | \$695,625 | \$2,257,500 | \$13.61    |