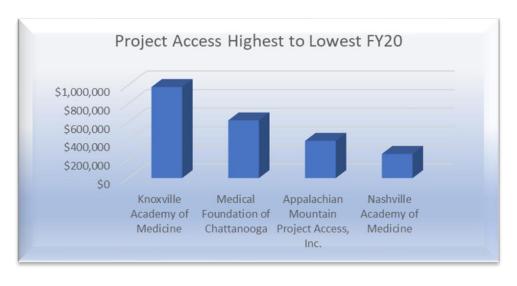

### Project Access FY20 and FY21 Care Coordination Encounters and Payment by Quarter

F20 Total Project Access \$2,257,500

F21 Total
Expenditure
Project Access
\$3,834,194

F21 Project Access had individual project budgets vs
FY20 percent of PA total allocation

### Project Access FY20 and FY21 Care Coordination Encounters and Payment by Quarter Tables

|                                     |            |            | Encounters -   | Encounters-  | TOTAL FY20   |           |           | Q3FY20     |           |             |            |
|-------------------------------------|------------|------------|----------------|--------------|--------------|-----------|-----------|------------|-----------|-------------|------------|
|                                     | Q1FY20     | Q2FY20     | Projected same | adjusted for | Care         | Q1FY20    | Q2FY20    | Payments - | Q4FY20    | Total FY20  | Ave Per CC |
| Project Access Provider FY20        | Encounters | Encounters | as Q2          | payment      | Coordination | Payments  | Payments  | Projected  | Payments  | Payments    | Encounter  |
| Appalachian Mountain Project Access | 4,965      | 6,496      | 6,496          | 10,880       | 28,837       | \$63,861  | \$84,408  | \$84,408   | \$167,047 | \$399,724   | \$13.86    |
| Knoxville Academy of Medicine       | 18,542     | 19,082     | 19,082         | 15,894       | 72,600       | \$238,492 | \$247,949 | \$247,949  | \$244,030 | \$978,420   | \$13.48    |
| Medical Foundation of Chattanooga   | 12,966     | 10,164     | 10,164         | 12,304       | 45,598       | \$166,772 | \$132,070 | \$132,070  | \$188,911 | \$619,822   | \$13.59    |
| Nashville Academy of Medicine       | 4,004      | 4,325      | 4,325          | 6,229        | 18,883       | \$51,500  | \$56,198  | \$56,198   | \$95,637  | \$259,534   | \$13.74    |
| Total                               | 40,477     | 40,067     | 40,067         | 45,307       | 165,918      | \$520,625 | \$520,625 | \$520,625  | \$695,625 | \$2,257,500 | \$13.61    |