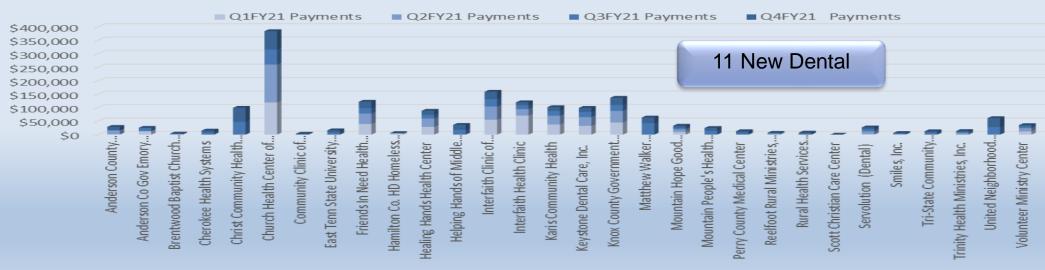

#### FY21 Changes

An encounter definition was changed from FY20 (extractions and cleanings only) to **Day of Service** and allowed more categories of dental procedures in FY21. Also, **11 new** dental providers began in Q3FY21

# FY21 Dental Clinic Encounters and Payment by Quarter Table

|                                            | Q1 FY21    | Q2FY21     | Q3FY21     | Q4FY21     | FY21 Total | Q1FY21    | Q2FY21    | Q3FY21            | Q4FY21    | FY21 Total  | Ave Per   |
|--------------------------------------------|------------|------------|------------|------------|------------|-----------|-----------|-------------------|-----------|-------------|-----------|
| Dental Provider FY21                       | Encounters | Encounters | Encounters | Encounters | Encounters | Payments  | Payments  | Payments          | Payments  | Payments    | Encounter |
| Anderson County Government                 | 199        | 217        | 29         | 426        | 871        | \$1,588   | \$13,978  | \$854             | \$12,326  | \$28,746    | \$33.00   |
| Anderson Co Gov Emory Valley Dental Clinic | 26         | 22         | 369        | 28         | 445        | \$12,154  | \$1,417   | \$10,867          | \$810     | \$25,248    | \$56.74   |
| Brentwood Baptist Church dba Mobile Dental | 0          | 36         | 5          | 49         | 90         | \$0       | \$2,319   | \$147             | \$1,418   | \$3,884     | \$43.16   |
| Cherokee Health Systems                    |            |            | 252        | 265        | 517        |           |           | \$7,422           | \$7,725   | \$15,147    | \$29.30   |
| Christ Community Health Services           |            |            | 1,616      | 1,797      | 3,413      |           |           | \$47,592          | \$51,994  | \$99,586    | \$29.18   |
| Church Health Center of Memphis, Inc.      | 1,957      | 2,185      | 1,890      | 2,355      | 8,387      | \$119,529 | \$140,744 | \$55,662          | \$68,138  | \$384,073   | \$45.79   |
| Community Clinic of Shelbyville            |            |            | 44         | 72         | 116        |           |           | \$1,296           | \$2,083   | \$3,379     | \$29.13   |
| East Tenn State University DownTown Clinic |            |            | 277        | 275        | 552        |           |           | \$8,158           | \$7,957   | \$16,115    | \$29.19   |
| Friends In Need Health Care Center, Inc.   | 645        | 605        | 684        | 817        | 2,751      | \$39,395  | \$38,970  | \$20,144          | \$23,639  | \$122,148   | \$44.40   |
| Hamilton Co. HD Homeless Health Care       | 63         | 19         | 0          | 29         | 111        | \$3,848   | \$1,224   | \$0               | \$839     | \$5,911     | \$53.25   |
| Healing Hands Health Center                | 471        | 480        | 465        | 529        | 1,945      | \$28,768  | \$30,918  | \$13,695          | \$15,306  | \$88,687    | \$45.60   |
| Helping Hands of Middle and West Tennessee |            |            | 609        | 635        | 1,244      |           |           | \$17,935          | \$18,373  | \$36,308    | \$29.19   |
| Interfaith Clinic of Nashville, Inc.       | 906        | 760        | 927        | 951        | 3,544      | \$55,336  | \$48,954  | \$27,301          | \$27,516  | \$159,107   | \$44.89   |
| Interfaith Health Clinic                   | 375        | 372        | 472        | 399        | 1,618      | \$70,713  | \$23,962  | \$13,901          | \$11,544  | \$120,120   | \$74.24   |
| Karis Community Health                     | 612        | 507        | 597        | 501        | 2,217      | \$37,379  | \$32,658  | \$17,582          | \$14,496  | \$102,115   | \$46.06   |
| Keystone Dental Care, Inc.                 | 532        | 505        | 648        | 522        | 2,207      | \$32,493  | \$32,529  | \$19,084          | \$15,103  | \$99,209    | \$44.95   |
| Knox County Government dba Health Dept.    | 738        | 664        | 756        | 926        | 3,084      | \$45,075  | \$42,771  | \$22,265          | \$26,792  | \$136,903   | \$44.39   |
| Matthew Walker Comprehensive Health Center |            |            | 1,445      | 727        | 2,172      |           |           | \$42 <i>,</i> 556 | \$21,035  | \$63,591    | \$29.28   |
| Mountain Hope Good Shepherd Clinic, Inc.   | 158        | 155        | 194        | 270        | 777        | \$9,620   | \$9,984   | \$5,713           | \$7,812   | \$33,129    | \$42.64   |
| Mountain People's Health Councils, Inc.    |            |            | 485        | 361        | 846        |           |           | \$14,284          | \$10,445  | \$24,729    | \$29.23   |
| Perry County Medical Center                |            |            | 203        | 239        | 442        |           |           | \$5,978           | \$6,915   | \$12,893    | \$29.17   |
| Reelfoot Rural Ministries, Inc.            | 0          | 66         | 25         | 60         | 151        | \$0       | \$4,251   | \$736             | \$1,736   | \$6,723     | \$44.52   |
| Rural Health Services Consortium           |            |            | 107        | 154        | 261        |           |           | \$3,151           | \$4,456   | \$7,607     | \$29.15   |
| Scott Christian Care Center                | 0          | 0          | 0          | 0          | 0          | \$0       | \$0       | \$0               | \$0       | \$0         | \$0.00    |
| Servolution (Dental)                       | 34         | 155        | 288        | 218        | 695        | \$2,070   | \$9,984   | \$8,482           | \$6,308   | \$26,844    | \$38.62   |
| Smiles, Inc.                               | 0          | 40         | 59         | 60         | 159        | \$0       | \$2,577   | \$1,738           | \$1,736   | \$6,051     | \$38.06   |
| Tri-State Community Health Center          |            |            | 240        | 190        | 430        |           |           | \$7,068           | \$5,497   | \$12,565    | \$29.22   |
| Trinity Health Ministries, Inc.            | 0          | 100        | 124        | 114        | 338        | \$0       | \$6,441   | \$3,652           | \$3,298   | \$13,391    | \$39.62   |
| United Neighborhood Health Services        |            |            | 952        | 1,153      | 2,105      |           |           | \$28,036          | \$33,360  | \$61,396    | \$29.17   |
| Volunteer Ministry Center                  | 192        | 191        | 240        | 149        | 772        | \$11,690  | \$12,303  | \$7,068           | \$4,311   | \$35,372    | \$45.82   |
|                                            | ,          |            |            |            |            |           |           | ,                 |           |             |           |
| Total Encounters                           | 6,908      | 7,079      | 14,002     | 14,271     | 42,260     | \$469,658 | \$455,984 | \$412,367         | \$412,968 | \$1,750,977 | \$41.43   |

Providers in red are are new dental providers which began in Q3FY21

Q1FY21 payments were higher due to calculation error that was corrected in subsequent quarters