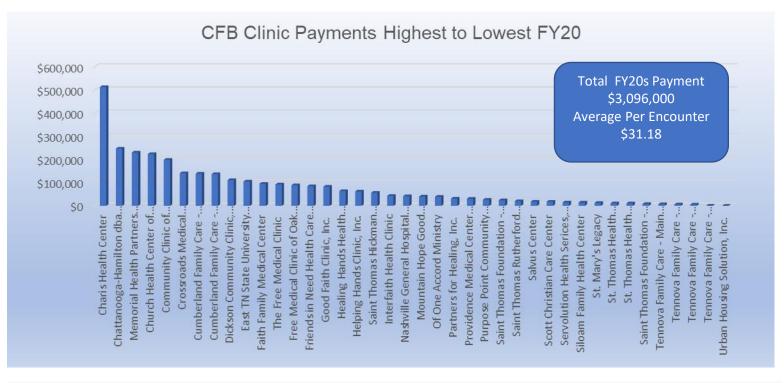

### Community and Faith-Based FY20 & FY21Clinic Payment by Quarter

FY20 Total \$3,096,000

Average per Encounter \$31.18

Average per Encounter \$38.81

# FY20 & FY21 CFB Highest to Lowest Payments

# Community and Faith-Based Clinic FY20 & FY21 Highest to Lowest Payment Tables

| CFB Provider FY2020                                               | Highest to Lowest FY20 Payments |
|-------------------------------------------------------------------|---------------------------------|
| Baptist Memorial Health Care Foundation                           | \$3,096,000                     |
| Charis Health Center                                              | \$511,950                       |
| Chattanooga-Hamilton dba Birchwood                                | \$246,707                       |
| Memorial Health Partners Foundation, Inc. (CHI                    | \$229,926                       |
| Church Health Center of Memphis, Inc.                             | \$223,269                       |
| Community Clinic of Shelbyville & Bedford Couny,                  |                                 |
| •                                                                 | \$198,387                       |
| Crossroads Medical Mission, Inc.                                  | \$140,644                       |
| Cumberland Family Care - Sparta                                   | \$138,667<br>\$136,943          |
| Cumberland Family Care - Van Buren Dickson Community Clinic, Inc. |                                 |
| •                                                                 | \$110,994                       |
| East TN State University (College of Nursing, Mtn                 | \$105,206                       |
| Faith Family Medical Center                                       | \$95,247                        |
| The Free Medical Clinic                                           | \$92,310                        |
| Free Medical Clinic of Oak Ridge                                  | \$88,878                        |
| Friends in Need Health Care Center, Inc.                          | \$84,807                        |
| Good Faith Clinic, Inc.                                           | \$82,691                        |
| Healing Hands Health Center, Inc.                                 | \$63,955                        |
| Helping Hands Clinic, Inc.                                        | \$62,105                        |
| Saint Thomas Hickman Hospital - Centerville                       | \$56,647                        |
| Interfaith Health Clinic                                          | \$42,979                        |
| Nashville General Hospital at MeHarry                             | \$41,808                        |
| Mountain Hope Good Shepherd Clinic, Inc.                          | \$40,136                        |
| Of One Accord Ministry                                            | \$39,408                        |
| Partners for Healing, Inc.                                        | \$31,205                        |
| Providence Medical Center Kingsport                               | \$30,799                        |
| Purpose Point Community Health                                    | \$26,644                        |
| Saint Thomas Foundation - West                                    | \$24,293                        |
| Saint Thomas Rutherford Foundation                                | \$20,334                        |
| Salvus Center                                                     | \$18,046                        |
| Scott Christian Care Center                                       | \$17,985                        |
| Servolution Health Serices, Inc.                                  | \$14,780                        |
| Siloam Family Health Center                                       | \$14,436                        |
| St. Mary's Legacy                                                 | \$12,709                        |
| St. Thomas Health Foundation - Antioch                            | \$11,054                        |
| St. Thomas Health Foundation - Maplewood                          |                                 |
| •                                                                 | \$10,848                        |
| Saint Thomas The Holy Family Health Center                        | \$8,174                         |
| Tennova Family Care - Main Street                                 | \$7,585                         |
| Tennova Family Care - Shelbyville                                 | \$6,346                         |
| Tennova Family Care - Unionville                                  | \$5,710                         |
| Tennova Family Care - Wartrace                                    | \$928                           |
| Urban Housing Solution, Inc.                                      | \$457                           |
| Volunteers in Medicine, Chattanooga, Inc.                         |                                 |
| Your Community Health & Wellness                                  |                                 |