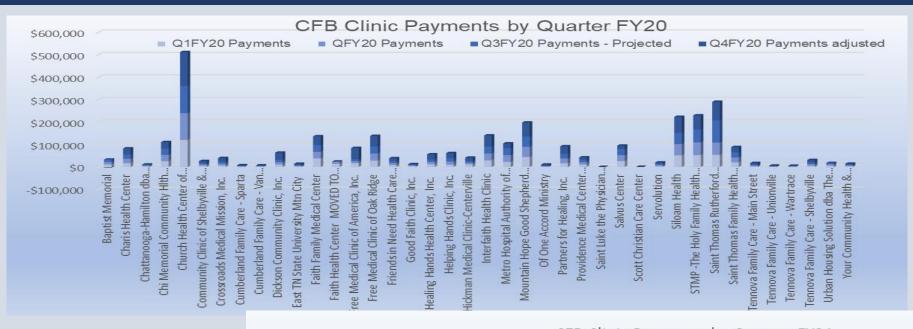

### Community and Faith-Based FY20 & FY21Clinic Payment by Quarter

FY20 Total \$3,096,000

Average per Encounter \$31.18

Average per Encounter \$38.81

# FY20 Community and Faith -Based Clinic Encounters and Payment by Quarter Table

|                                                                    |          |          | Q3FY20                                | Q4FY20                      |            |           |                    |                    | 0.457/00           |                    |                    |
|--------------------------------------------------------------------|----------|----------|---------------------------------------|-----------------------------|------------|-----------|--------------------|--------------------|--------------------|--------------------|--------------------|
|                                                                    | Q1FY20   | Q2FY20   | Encounters - Projected                | Encounters-<br>adjusted for | Total EV20 | Q1FY20    | QFY20              | Q3FY20 Payments    | Q4FY20             | FY19/20 YTD        | Ave Per            |
| CFB Provider FY20                                                  |          |          | same as Q2                            | payment                     | Encounters |           |                    | - Projected        | adjusted           | Payments           | Enc FY20           |
| Baptist Memorial                                                   | 417      | 383      |                                       | <u> </u>                    |            | \$11,013  | \$11,017           | \$11,178           | -\$2,409           | \$30,799           | \$27.38            |
| Charis Health Center                                               | 661      | 662      |                                       |                             |            | \$17,458  | \$19,042           |                    | \$26,870           | \$82,691           | \$31.42            |
| Chattanooga-Hamilton dba Birchwood                                 | 132      | 117      |                                       |                             |            | \$3,486   | \$3,365            |                    | \$581              | \$10,848           | \$28.55            |
| (Memorial Hith Partns. Foundation, Inc.)                           | 983      | 975      |                                       |                             |            | \$25,962  | \$28,046           |                    | \$28,532           | \$110.994          | \$30.66            |
| Church Health Center of Memphis, Inc.                              | 4,563    | 4,154    |                                       |                             | -,         | \$120,514 |                    |                    | \$150,715          | \$511,950          | \$31.03            |
|                                                                    |          |          |                                       |                             |            |           |                    |                    |                    |                    |                    |
| Community Clinic of Shelbyville & Bedford                          | 219      | 198      |                                       |                             |            | \$5,784   | \$5,695            | \$5,779            | \$9,386            | \$26,644           | \$31.68            |
| Crossroads Medical Mission, Inc.                                   | 261      | 292      |                                       |                             |            | \$6,893   | \$8,399            |                    | \$16,322           | \$40,136           | \$32.42            |
| Cumberland Family Care - Sparta Cumberland Family Care - Van Buren | 75<br>88 | 61<br>70 | 61<br>70                              |                             |            | \$1,981   | \$1,755<br>\$2,014 | \$1,780<br>\$2,043 | \$2,658<br>\$1,204 | \$8,174<br>\$7,585 | \$31.32<br>\$29.51 |
|                                                                    |          |          |                                       |                             |            | \$2,324   |                    |                    |                    |                    |                    |
| Dickson Community Clinic, Inc.                                     | 409      | 374      |                                       |                             |            | \$10,802  | \$10,758           |                    | \$31,480           | \$63,955           | \$33.40            |
| East TN State University Mtn City                                  | 114      | 109      |                                       |                             |            | \$3,011   | \$3,135            |                    | \$5,108            | \$14,436           | \$31.73            |
| Faith Family Medical Center                                        | 1,446    | 1,029    | 1,029                                 | 942                         | 4,446      | \$38,191  | \$29,599           | \$30,031           | \$39,122           | \$136,943          | \$30.80            |
| Faith Health Center MOVED TO FQHC Q3                               | 531      | 357      | 0                                     | 0                           | 888        | \$14,024  | \$10,269           | \$0                | \$0                | \$24,293           | \$27.36            |
| Free Medical Clinic of America, Inc.                               | 652      | 302      | 302                                   | 1,206                       | 2,462      | \$17,220  | \$8,687            | \$8,814            | \$50,086           | \$84,807           | \$34.45            |
| Free Medical Clinic of Oak Ridge                                   | 1,079    | 1,092    | 1,092                                 | 1,129                       | 4,392      | \$28,498  | \$31,411           | \$31,870           | \$46,888           | \$138,667          | \$31.57            |
| Friends in Need Health Care Center, Inc.                           | 332      | 313      | 313                                   | 301                         | 1,259      | \$8,769   | \$9,003            | \$9,135            | \$12,501           | \$39,408           | \$31.30            |
| Good Faith Clinic, Inc.                                            | 166      | 115      | 115                                   | 40                          | 436        | \$4,384   | \$3,308            | \$3,356            | \$1,661            | \$12,709           | \$29.15            |
| Healing Hands Health Center, Inc.                                  | 469      | 361      | 361                                   | 562                         | 1,753      | \$12,387  | \$10,384           | \$10,536           | \$23,340           | \$56,647           | \$32.31            |
| Helping Hands Clinic, Inc.                                         | 397      | 483      | 483                                   | 569                         | 1,932      | \$10,485  | \$13,893           | \$14,096           | \$23,631           | \$62,105           | \$32.15            |
| Hickman Medical Clinic-Centerville                                 | 448      | 260      | 260                                   | 359                         | 1,327      | \$11,832  | \$7,479            | \$7,588            | \$14,909           | \$41,808           | \$31.51            |
| Interfaith Health Clinic                                           | 1,115    | 1,061    | 1,061                                 | 1,197                       | 4,434      | \$29,448  | \$30,519           | \$30,965           | \$49,712           | \$140,644          | \$31.72            |
| Metro Hospital Authority of Nashville dba<br>Nashville General     | 855      | 1,056    | 1,056                                 | 516                         | 3,483      | \$22,582  | \$30,376           |                    | \$21,430           | \$105,206          | \$30.21            |
|                                                                    |          | •        |                                       |                             |            |           |                    |                    |                    |                    | ·                  |
| Mountain Hope Good Shepherd Clinic, Inc.                           | 1,691    | 1,567    |                                       |                             |            | \$44,661  | \$45,074           |                    | \$62,919           | \$198,387          | \$31.29            |
| Of One Accord Ministry                                             | 72       | 49       |                                       |                             |            | \$1,902   | \$1,409            |                    | \$6,313            | \$11,054           | \$34.33            |
| Partners for Healing, Inc.                                         | 648      | 725      |                                       |                             |            | \$17,114  | \$20,854           | \$21,159           | \$33,183           | \$92,310           | \$31.86            |
| Providence Medical Center Kingsport                                | 412      | 369      | 369                                   |                             |            | \$10,881  | \$10,614           | \$10,769           | \$10,715           | \$42,979           | \$30.52            |
| Saint Luke the Physician Interfaith Clinic                         | 0        |          |                                       | 11                          |            | \$0       |                    |                    | \$457              | \$457              | \$41.55            |
| Salvus Center                                                      | 1,004    | 918      | 918                                   |                             |            | \$26,517  | \$26,406           | \$26,791           | \$15,532           | \$95,247           | \$29.64            |
| Scott Christian Care Center                                        | 10       |          |                                       | 16                          |            | \$264     |                    |                    | \$664              | \$928              | \$35.69            |
| Servolution                                                        | 133      | 210      |                                       |                             |            | \$3,513   | \$6,041            | \$6,129            | \$4,651            | \$20,334           | \$30.58            |
| Siloam Health                                                      | 1,977    | 1,727    | 1,727                                 | 1,709                       | 7,140      | \$52,215  | \$49,677           | \$50,402           | \$70,976           | \$223,269          | \$31.27            |
| STMP -The Holy Family Health Center                                | 2,012    | 1,975    |                                       |                             | 7,463      | \$53,139  | \$56,810           |                    | \$62,337           | \$229,926          | \$30.81            |
| Saint Thomas Rutherford Foundation                                 | 2,054    | 1,905    | · · · · · · · · · · · · · · · · · · · |                             | 7,840      | \$54,249  | \$54,797           | \$99,292           | \$82,065           | \$246,707          | \$31.47            |
| Saint Thomas Family Health Center - West                           | 790      | 758      | 758                                   | 580                         | 2,886      | \$20,865  | \$21,804           | \$22,122           | \$24,088           | \$88,878           | \$30.80            |
| Tennova Family Care - Main Street                                  | 118      | 129      | 129                                   | 178                         | 554        | \$3,117   | \$3,711            | \$3,765            | \$7,392            | \$17,985           | \$32.46            |
| Tennova Family Care - Unionville                                   | 60       | 37       | 37                                    | 63                          | 197        | \$1,585   | \$1,064            | \$1,080            | \$2,616            | \$6,346            | \$32.21            |
| Tennova Family Care - Wartrace                                     | 53       | 45       | 45                                    | 41                          | 184        | \$1,400   | \$1,294            | \$1,313            | \$1,703            | \$5,710            | \$31.03            |
| Tennova Family Care - Shelbyville                                  | 210      | 250      |                                       |                             |            | \$5,546   | \$7,191            | \$7,296            | \$11,172           | \$31,205           | \$31.87            |
| Mercury Courts                                                     | 231      | 209      |                                       |                             |            | \$6,101   | \$6,012            |                    | -\$166             | \$18,046           | \$27.98            |
| Your Community Health & Wellness                                   | 147      | 125      | 125                                   | 88                          | 485        | \$3,882   | \$3,596            | \$3,648            | \$3,655            | \$14,780           | \$30.47            |
| Total                                                              | 27,034   | 24,822   | 24,465                                | 22,971                      | 99,292     | \$714,000 | \$714,000          | \$714,000          | \$954,000          | \$3,096,000        | \$31.18            |