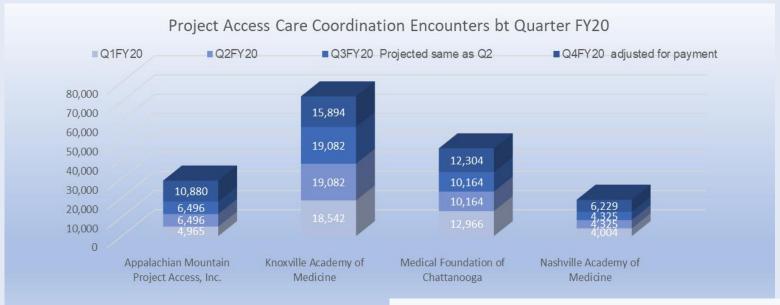

### Project Access FY20 and FY21 Care Coordination Encounters and Payment by Quarter

F20 Total Project Access \$2,257,500

F21 Total
Expenditure
Project Access
\$3,834,194

F21 Project Access had individual project budgets vs
FY20 percent of PA total allocation

### Project Access FY20 and FY21 Care Coordination Encounters and Payment by Quarter Tables

|                                     |            |            | Encounters -   | Encounters-  | TOTAL FY20   |           |           | Q3FY20     |           |             |            |
|-------------------------------------|------------|------------|----------------|--------------|--------------|-----------|-----------|------------|-----------|-------------|------------|
|                                     | Q1FY20     | Q2FY20     | Projected same | adjusted for | Care         | Q1FY20    | Q2FY20    | Payments - | Q4FY20    | Total FY20  | Ave Per CC |
| Project Access Provider FY20        | Encounters | Encounters | as Q2          | payment      | Coordination | Payments  | Payments  | Projected  | Payments  | Payments    | Encounter  |
| Appalachian Mountain Project Access | 4,965      | 6,496      | 6,496          | 10,880       | 28,837       | \$63,861  | \$84,408  | \$84,408   | \$167,047 | \$399,724   | \$13.86    |
| Knoxville Academy of Medicine       | 18,542     | 19,082     | 19,082         | 15,894       | 72,600       | \$238,492 | \$247,949 | \$247,949  | \$244,030 | \$978,420   | \$13.48    |
| Medical Foundation of Chattanooga   | 12,966     | 10,164     | 10,164         | 12,304       | 45,598       | \$166,772 | \$132,070 | \$132,070  | \$188,911 | \$619,822   | \$13.59    |
| Nashville Academy of Medicine       | 4,004      | 4,325      | 4,325          | 6,229        | 18,883       | \$51,500  | \$56,198  | \$56,198   | \$95,637  | \$259,534   | \$13.74    |
| Total                               | 40,477     | 40,067     | 40,067         | 45,307       | 165,918      | \$520,625 | \$520,625 | \$520,625  | \$695,625 | \$2,257,500 | \$13.61    |