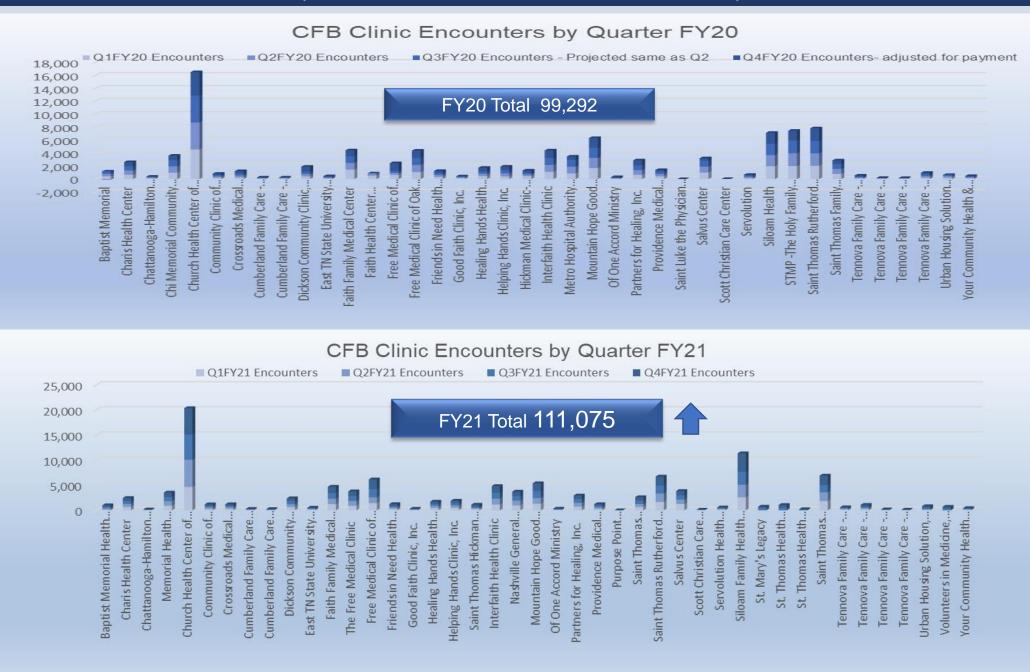

### Dental FY20 & FY21 Clinic Encounters by Quarter

# FY20 Community and Faith -Based Clinic Encounters and Payment by Quarter Table

|                                                                    |          |          | Q3FY20                                | Q4FY20                      |            |           |                    |                    | 0.457/00           |                    |                    |
|--------------------------------------------------------------------|----------|----------|---------------------------------------|-----------------------------|------------|-----------|--------------------|--------------------|--------------------|--------------------|--------------------|
|                                                                    | Q1FY20   | Q2FY20   | Encounters - Projected                | Encounters-<br>adjusted for | Total EV20 | Q1FY20    | QFY20              | Q3FY20 Payments    | Q4FY20             | FY19/20 YTD        | Ave Per            |
| CFB Provider FY20                                                  |          |          | same as Q2                            | payment                     | Encounters |           |                    | - Projected        | adjusted           | Payments           | Enc FY20           |
| Baptist Memorial                                                   | 417      | 383      |                                       | <u> </u>                    |            | \$11,013  | \$11,017           | \$11,178           | -\$2,409           | \$30,799           | \$27.38            |
| Charis Health Center                                               | 661      | 662      |                                       |                             |            | \$17,458  | \$19,042           |                    | \$26,870           | \$82,691           | \$31.42            |
| Chattanooga-Hamilton dba Birchwood                                 | 132      | 117      |                                       |                             |            | \$3,486   | \$3,365            |                    | \$581              | \$10,848           | \$28.55            |
| (Memorial Hith Partns. Foundation, Inc.)                           | 983      | 975      |                                       |                             |            | \$25,962  | \$28,046           |                    | \$28,532           | \$110.994          | \$30.66            |
| Church Health Center of Memphis, Inc.                              | 4,563    | 4,154    |                                       |                             | -,         | \$120,514 |                    |                    | \$150,715          | \$511,950          | \$31.03            |
|                                                                    |          |          |                                       |                             |            |           |                    |                    |                    |                    |                    |
| Community Clinic of Shelbyville & Bedford                          | 219      | 198      |                                       |                             |            | \$5,784   | \$5,695            | \$5,779            | \$9,386            | \$26,644           | \$31.68            |
| Crossroads Medical Mission, Inc.                                   | 261      | 292      |                                       |                             |            | \$6,893   | \$8,399            |                    | \$16,322           | \$40,136           | \$32.42            |
| Cumberland Family Care - Sparta Cumberland Family Care - Van Buren | 75<br>88 | 61<br>70 | 61<br>70                              |                             |            | \$1,981   | \$1,755<br>\$2,014 | \$1,780<br>\$2,043 | \$2,658<br>\$1,204 | \$8,174<br>\$7,585 | \$31.32<br>\$29.51 |
|                                                                    |          |          |                                       |                             |            | \$2,324   |                    |                    |                    |                    |                    |
| Dickson Community Clinic, Inc.                                     | 409      | 374      |                                       |                             |            | \$10,802  | \$10,758           |                    | \$31,480           | \$63,955           | \$33.40            |
| East TN State University Mtn City                                  | 114      | 109      |                                       |                             |            | \$3,011   | \$3,135            |                    | \$5,108            | \$14,436           | \$31.73            |
| Faith Family Medical Center                                        | 1,446    | 1,029    | 1,029                                 | 942                         | 4,446      | \$38,191  | \$29,599           | \$30,031           | \$39,122           | \$136,943          | \$30.80            |
| Faith Health Center MOVED TO FQHC Q3                               | 531      | 357      | 0                                     | 0                           | 888        | \$14,024  | \$10,269           | \$0                | \$0                | \$24,293           | \$27.36            |
| Free Medical Clinic of America, Inc.                               | 652      | 302      | 302                                   | 1,206                       | 2,462      | \$17,220  | \$8,687            | \$8,814            | \$50,086           | \$84,807           | \$34.45            |
| Free Medical Clinic of Oak Ridge                                   | 1,079    | 1,092    | 1,092                                 | 1,129                       | 4,392      | \$28,498  | \$31,411           | \$31,870           | \$46,888           | \$138,667          | \$31.57            |
| Friends in Need Health Care Center, Inc.                           | 332      | 313      | 313                                   | 301                         | 1,259      | \$8,769   | \$9,003            | \$9,135            | \$12,501           | \$39,408           | \$31.30            |
| Good Faith Clinic, Inc.                                            | 166      | 115      | 115                                   | 40                          | 436        | \$4,384   | \$3,308            | \$3,356            | \$1,661            | \$12,709           | \$29.15            |
| Healing Hands Health Center, Inc.                                  | 469      | 361      | 361                                   | 562                         | 1,753      | \$12,387  | \$10,384           | \$10,536           | \$23,340           | \$56,647           | \$32.31            |
| Helping Hands Clinic, Inc.                                         | 397      | 483      | 483                                   | 569                         | 1,932      | \$10,485  | \$13,893           | \$14,096           | \$23,631           | \$62,105           | \$32.15            |
| Hickman Medical Clinic-Centerville                                 | 448      | 260      | 260                                   | 359                         | 1,327      | \$11,832  | \$7,479            | \$7,588            | \$14,909           | \$41,808           | \$31.51            |
| Interfaith Health Clinic                                           | 1,115    | 1,061    | 1,061                                 | 1,197                       | 4,434      | \$29,448  | \$30,519           | \$30,965           | \$49,712           | \$140,644          | \$31.72            |
| Metro Hospital Authority of Nashville dba<br>Nashville General     | 855      | 1,056    | 1,056                                 | 516                         | 3,483      | \$22,582  | \$30,376           |                    | \$21,430           | \$105,206          | \$30.21            |
|                                                                    |          | •        |                                       |                             |            |           |                    |                    |                    |                    | ·                  |
| Mountain Hope Good Shepherd Clinic, Inc.                           | 1,691    | 1,567    |                                       |                             |            | \$44,661  | \$45,074           |                    | \$62,919           | \$198,387          | \$31.29            |
| Of One Accord Ministry                                             | 72       | 49       |                                       |                             |            | \$1,902   | \$1,409            |                    | \$6,313            | \$11,054           | \$34.33            |
| Partners for Healing, Inc.                                         | 648      | 725      |                                       |                             |            | \$17,114  | \$20,854           | \$21,159           | \$33,183           | \$92,310           | \$31.86            |
| Providence Medical Center Kingsport                                | 412      | 369      | 369                                   |                             |            | \$10,881  | \$10,614           | \$10,769           | \$10,715           | \$42,979           | \$30.52            |
| Saint Luke the Physician Interfaith Clinic                         | 0        |          |                                       | 11                          |            | \$0       |                    |                    | \$457              | \$457              | \$41.55            |
| Salvus Center                                                      | 1,004    | 918      | 918                                   |                             |            | \$26,517  | \$26,406           | \$26,791           | \$15,532           | \$95,247           | \$29.64            |
| Scott Christian Care Center                                        | 10       |          |                                       | 16                          |            | \$264     |                    |                    | \$664              | \$928              | \$35.69            |
| Servolution                                                        | 133      | 210      |                                       |                             |            | \$3,513   | \$6,041            | \$6,129            | \$4,651            | \$20,334           | \$30.58            |
| Siloam Health                                                      | 1,977    | 1,727    | 1,727                                 | 1,709                       | 7,140      | \$52,215  | \$49,677           | \$50,402           | \$70,976           | \$223,269          | \$31.27            |
| STMP -The Holy Family Health Center                                | 2,012    | 1,975    |                                       |                             | 7,463      | \$53,139  | \$56,810           |                    | \$62,337           | \$229,926          | \$30.81            |
| Saint Thomas Rutherford Foundation                                 | 2,054    | 1,905    | · · · · · · · · · · · · · · · · · · · |                             | 7,840      | \$54,249  | \$54,797           | \$99,292           | \$82,065           | \$246,707          | \$31.47            |
| Saint Thomas Family Health Center - West                           | 790      | 758      | 758                                   | 580                         | 2,886      | \$20,865  | \$21,804           | \$22,122           | \$24,088           | \$88,878           | \$30.80            |
| Tennova Family Care - Main Street                                  | 118      | 129      | 129                                   | 178                         | 554        | \$3,117   | \$3,711            | \$3,765            | \$7,392            | \$17,985           | \$32.46            |
| Tennova Family Care - Unionville                                   | 60       | 37       | 37                                    | 63                          | 197        | \$1,585   | \$1,064            | \$1,080            | \$2,616            | \$6,346            | \$32.21            |
| Tennova Family Care - Wartrace                                     | 53       | 45       | 45                                    | 41                          | 184        | \$1,400   | \$1,294            | \$1,313            | \$1,703            | \$5,710            | \$31.03            |
| Tennova Family Care - Shelbyville                                  | 210      | 250      |                                       |                             |            | \$5,546   | \$7,191            | \$7,296            | \$11,172           | \$31,205           | \$31.87            |
| Mercury Courts                                                     | 231      | 209      |                                       |                             |            | \$6,101   | \$6,012            |                    | -\$166             | \$18,046           | \$27.98            |
| Your Community Health & Wellness                                   | 147      | 125      | 125                                   | 88                          | 485        | \$3,882   | \$3,596            | \$3,648            | \$3,655            | \$14,780           | \$30.47            |
| Total                                                              | 27,034   | 24,822   | 24,465                                | 22,971                      | 99,292     | \$714,000 | \$714,000          | \$714,000          | \$954,000          | \$3,096,000        | \$31.18            |

## FY21 Community and Faith -Based Clinic Encounters and Payment by Quarter Table

|                                             | Q1FY21     | Q2FY21    | Q3FY21      | Q4FY21 | Total FY21 | Q1FY21    | Q2FY21    | Q3FY21    | Q4FY21    | YTDFY21        | Ave Der              |
|---------------------------------------------|------------|-----------|-------------|--------|------------|-----------|-----------|-----------|-----------|----------------|----------------------|
| CFB PC Provider FY21                        | Encounters | Encounter | Encounters  |        | Encounters | Payments  | Payments  | Payments  | Payments  |                | Ave Per<br>Encounter |
| Baptist Memorial Health Care Foundation     | 105        | 323       | 261         | 313    | 1,002      | 6,395     | \$10,791  | \$7,687   | \$9,063   | \$33,936       | \$33.87              |
| Charis Health Center                        | 667        | 612       | 542         | 637    | 2,458      | 40,625    | \$20,445  | \$15,962  | \$18,431  | \$95,463       | \$38.84              |
| Chattanooga-Hamilton dba Birchwood          | 41         | 45        | 41          | 43     | 170        | 53,626    | \$1,503   | \$1,207   | \$1,245   | \$57,581       | \$338.71             |
| Memorial Health Partners Foundation, Inc.   |            | 73        | <del></del> | 75     | 170        | 33,020    | ψ1,303    | Ψ1,207    | Ψ1,2-3    | ψ57,301        | ψ550.7 1             |
| (CHI Memorial)                              | 917        | 908       | 820         | 906    | 3,551      | 55,852    | \$30,334  | \$24,149  | \$26,214  | \$136,549      | \$38.45              |
| Church Health Center of Memphis, Inc.       | 4,665      | 5,434     | 5,011       | 5,264  | 20,374     | 284,132   | \$181,535 | \$147,577 | \$152,309 | \$765,553      | \$37.57              |
| Couny, Inc.                                 | 265        | 301       | 314         | 322    | 1,202      | 16,140    | \$10,056  | \$9,247   | \$9,317   | \$44,760       | \$37.24              |
| Crossroads Medical Mission, Inc.            | 316        | 306       | 297         | 293    | 1,212      | 19,247    | \$10,223  | \$8,747   | \$8,478   | \$46,695       | \$38.53              |
| Cumberland Family Care - Sparta             | 77         | 62        | 67          | 78     | 284        | 4,690     | \$2,071   | \$1,973   | \$2,257   | \$10,991       | \$38.70              |
| Cumberland Family Care - Van Buren          | 40         | 64        | 60          | 91     | 255        | 2,436     | \$2,138   | \$1,767   | \$2,635   | \$8,976        | \$35.20              |
| Dickson Community Clinic, Inc.              | 649        | 556       | 583         |        | 2,392      | 39,529    | \$18,574  | \$17,170  | \$17,490  | \$92,763       | \$38.78              |
| Mtn City Location Ext Hs Hlth Clinic)       | 151        | 136       | 123         | 111    | 521        | 9,197     | \$4,543   | \$3,622   | \$3,214   | \$20,577       | \$39.49              |
| Faith Family Medical Center                 | 1,225      | 1,087     | 1,157       | 1,229  | 4,698      | 74,611    |           | \$34,074  |           | \$180,559      | \$38.43              |
| Faith Fairling Medical Center               | 1,225      | 1,067     | 1,157       | 1,229  | 4,090      | 74,011    | \$36,314  | Ф34,074   | \$35,560  | \$100,559      | Ф30.43               |
| The Free Medical Clinic                     | 906        | 945       | 1,014       | 916    | 3,781      | 55,182    | \$31,570  | \$29,863  | \$26,504  | \$143,119      | \$37.85              |
| Free Medical Clinic of Oak Ridge            | 1,437      | 1,156     | 1,660       | 1,912  | 6,165      | 87,524    | \$38,619  | \$48,888  | \$55,322  | \$230,353      | \$37.36              |
| Friends in Need Health Care Center, Inc.    | 295        | 278       | 286         | 381    | 1,240      | 17,968    | \$9,287   | \$8,423   | \$11,032  | \$46,711       | \$37.67              |
| Good Faith Clinic, Inc.                     | 80         | 72        | 97          | 66     | 315        | 4,873     | \$2,405   | \$2,857   | \$1,911   | \$12,046       | \$38.24              |
| Healing Hands Health Center, Inc.           | 455        | 455       | 393         | 435    | 1,738      | 27,713    | \$15,200  | \$11,574  | \$12,596  | \$67,083       | \$38.60              |
| Helping Hands Clinic, Inc.                  | 501        | 469       | 467         | 473    | 1,910      | 30,515    | \$15,668  | \$13,753  | \$13,686  | \$73,622       | \$38.55              |
| Saint Thomas Hickman Hospital - Centerville | 264        | 223       | 220         | 408    | 1,115      | 16,080    | \$7,450   | \$6,479   | \$11,814  | \$41,823       | \$37.51              |
| Interfaith Health Clinic                    | 1,161      | 1,162     | 1,171       | 1,347  | 4,841      | 70,713    | \$38,819  | \$34,487  | \$38,974  | \$182,993      | \$37.80              |
| Nashville General Hospital at MeHarry       | 977        | 959       | 903         | 885    | 3,724      | 59,506    | \$32,037  | \$26,594  | \$25,607  | \$143,744      | \$38.60              |
| Mountain Hope Good Shepherd Clinic, Inc.    | 1,323      | 1,136     | 1,408       | 1,529  | 5,396      | 80,580    | \$37,951  | \$41,466  | \$44,240  | \$204,237      | \$37.85              |
| Of One Accord Ministry                      | 88         | 72        | 78          | 101    | 339        | 5,360     | \$2,405   | \$2,297   | \$2,925   | \$12,987       | \$38.31              |
|                                             |            |           |             |        |            |           |           |           |           |                |                      |
| Partners for Healing, Inc.                  | 735        | 769       | 726         | 720    | 2,950      | 44,767    | \$25,690  | \$21,381  | \$20,833  | \$112,671      | \$38.19              |
| Providence Medical Center Kingsport         | 273        | 309       | 341         | 303    | 1,226      | 16,628    | \$10,323  | \$10,043  | \$8,774   | \$45,768       | \$37.33              |
| Purpose Point Community Health              |            |           | 9           | 11     | 20         |           |           | \$265     | \$319     | \$584          | \$29.18              |
| Saint Thomas Foundation - West              | 667        | 592       | 650         | 706    | 2,615      | 40,625    | \$19,777  | \$19,143  | \$20,443  | \$99,988       | \$38.24              |
| Saint Thomas Rutherford Foundation          | 1,683      | 1,666     | 1,583       | 1,801  | 6,733      | 102,507   | \$55,656  | \$46,620  | \$52,110  | \$256,893      | \$38.15              |
| Salvus Center                               | 1,261      | 872       | 868         | 859    | 3,860      | 76,804    | \$29,131  | \$25,563  | \$24,874  | \$156,372      | \$40.51              |
| Scott Christian Care Center                 | 21         | 70        | 11          | 21     | 123        | 1,279     | \$2,339   | \$324     | \$608     | \$4,550        | \$36.99              |
| Servolution Health Serices, Inc.            | 162        | 154       | 126         | 135    | 577        | 9,867     | \$5,145   | \$3,711   | \$3,909   | \$22,632       | \$39.22              |
| Siloam Family Health Center                 | 2,607      | 2,475     | 2,586       | 3,705  | 11,373     | 158,785   | \$82,683  | \$76,159  | \$107,201 | \$424,828      | \$37.35              |
| St. Mary's Legacy                           |            |           | 450         | 281    | 734        |           |           | ¢42 244   | ¢0 427    | <b>CO1 170</b> | ¢20.26               |
| St. Thomas Health Foundation - Antioch      |            |           | 453<br>524  | 541    |            |           |           | \$13,341  | \$8,137   | \$21,478       | \$29.26              |
|                                             |            |           | 524         | 541    | 1,065      |           |           | \$15,432  | \$15,665  | \$31,097       | \$29.20              |
| St. Thomas Health Foundation - Maplewood    |            |           | 113         | 112    | 225        |           |           | \$3,328   | \$3,243   | \$6,571        | \$29.21              |
| Health Center                               | 1,854      | 1,748     | 1,414       | 1,901  | 6,917      | 112,922   | \$58,396  | \$41,643  | \$55,003  | \$267,964      | \$38.74              |
| Tennova Family Care - Main Street           | 170        | 146       | 137         | 157    | 610        | 10,354    | \$4,877   | \$4,035   | \$4,546   | \$23,813       | \$39.04              |
| Tennova Family Care - Shelbyville miss      | 238        | 247       | 237         | 359    | 1,081      | 14,496    | \$8,252   | \$6,980   | \$10,387  | \$40,115       | \$37.11              |
| Tennova Family Care - Unionville            | 47         | 50        | 40          |        | 185        | 2,863     | \$1,670   | \$1,178   | \$1,390   | \$7,101        | \$38.39              |
| Tennova Family Care - Wartrace              | 38         | 30        | 32          |        | 131        | 2,314     | \$1,002   | \$942     | \$898     | \$5,156        | \$39.36              |
| Urban Housing Solution, Inc.                | 79         | 150       | 241         | 355    | 825        | 4,812     | \$5,011   | \$7,098   | \$10,272  | \$27,193       | \$32.96              |
| Volunteers in Medicine, Chattanooga, Inc.   |            | . 30      | 351         | 349    | 700        | .,        | ,         | \$10,337  | \$10,106  | \$20,443       | \$29.20              |
| Your Community Health & Wellness            | 96         | 136       | 110         | 100    | 442        | 5,847     | \$4,543   | \$3,240   | \$2,896   | \$16,526       | \$37.39              |
|                                             |            |           |             |        | 0          |           |           |           |           |                |                      |
| Totals                                      | 26,536     | 26,175    | 27,525      | 30,839 | 111,075    | 1,667,364 | \$874,432 | \$810,626 | \$892,438 | \$4,244,861    | \$38.22              |