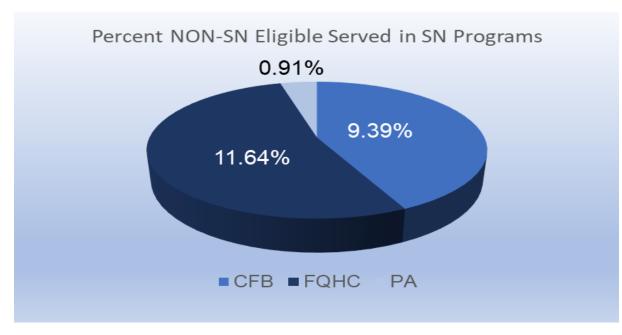

shville                    | 3,991      | 4,247      | 4,923      | 5,998      | 19,159     | \$91,582   | \$170,825   | \$149,211  | \$209,481   | \$621,099     | \$176,130 |
| Memphis Medical Foundation dba Project Access West | 0          | 0          | 0          | 0          | 0          | \$63,786   | \$62,702    | \$102,343  | \$88,293    | \$317,125     | \$440,938 |
| Total                                              | 28,426     | 28,958     | 36,095     | 40,863     | 134,342    | \$675,453  | \$1,052,244 | \$957,629  | \$1,148,869 | \$3,834,194   | \$0       |



FY21 payment not based on Care Coordination Encounters, however invoiced against individual budgets



Non-SN Eligible Patients Served in Community and Faith-based Programs FY21

> 22% Total NON-SN eligible served