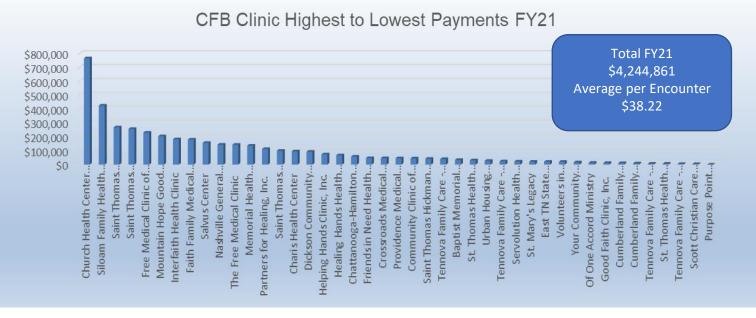

### Community and Faith-Based FY20 & FY21Clinic Payment by Quarter

FY20 Total \$3,096,000

Average per Encounter \$31.18

Average per Encounter \$38.81

## FY21 Community and Faith -Based Clinic Encounters and Payment by Quarter Table

|                                             | Q1FY21     | Q2FY21    | Q3FY21      | Q4FY21 | Total FY21 | Q1FY21    | Q2FY21    | Q3FY21    | Q4FY21    | YTDFY21        | Ave Der              |
|---------------------------------------------|------------|-----------|-------------|--------|------------|-----------|-----------|-----------|-----------|----------------|----------------------|
| CFB PC Provider FY21                        | Encounters | Encounter | Encounters  |        | Encounters | Payments  | Payments  | Payments  | Payments  |                | Ave Per<br>Encounter |
| Baptist Memorial Health Care Foundation     | 105        | 323       | 261         | 313    | 1,002      | 6,395     | \$10,791  | \$7,687   | \$9,063   | \$33,936       | \$33.87              |
| Charis Health Center                        | 667        | 612       | 542         | 637    | 2,458      | 40,625    | \$20,445  | \$15,962  | \$18,431  | \$95,463       | \$38.84              |
| Chattanooga-Hamilton dba Birchwood          | 41         | 45        | 41          | 43     | 170        | 53,626    | \$1,503   | \$1,207   | \$1,245   | \$57,581       | \$338.71             |
| Memorial Health Partners Foundation, Inc.   |            | 73        | <del></del> | 75     | 170        | 33,020    | ψ1,303    | Ψ1,207    | Ψ1,2-3    | ψ57,301        | ψ550.7 1             |
| (CHI Memorial)                              | 917        | 908       | 820         | 906    | 3,551      | 55,852    | \$30,334  | \$24,149  | \$26,214  | \$136,549      | \$38.45              |
| Church Health Center of Memphis, Inc.       | 4,665      | 5,434     | 5,011       | 5,264  | 20,374     | 284,132   | \$181,535 | \$147,577 | \$152,309 | \$765,553      | \$37.57              |
| Couny, Inc.                                 | 265        | 301       | 314         | 322    | 1,202      | 16,140    | \$10,056  | \$9,247   | \$9,317   | \$44,760       | \$37.24              |
| Crossroads Medical Mission, Inc.            | 316        | 306       | 297         | 293    | 1,212      | 19,247    | \$10,223  | \$8,747   | \$8,478   | \$46,695       | \$38.53              |
| Cumberland Family Care - Sparta             | 77         | 62        | 67          | 78     | 284        | 4,690     | \$2,071   | \$1,973   | \$2,257   | \$10,991       | \$38.70              |
| Cumberland Family Care - Van Buren          | 40         | 64        | 60          | 91     | 255        | 2,436     | \$2,138   | \$1,767   | \$2,635   | \$8,976        | \$35.20              |
| Dickson Community Clinic, Inc.              | 649        | 556       | 583         |        | 2,392      | 39,529    | \$18,574  | \$17,170  | \$17,490  | \$92,763       | \$38.78              |
| Mtn City Location Ext Hs Hlth Clinic)       | 151        | 136       | 123         | 111    | 521        | 9,197     | \$4,543   | \$3,622   | \$3,214   | \$20,577       | \$39.49              |
| Faith Family Medical Center                 | 1,225      | 1,087     | 1,157       | 1,229  | 4,698      | 74,611    |           | \$34,074  |           | \$180,559      | \$38.43              |
| Faith Fairling Medical Center               | 1,225      | 1,067     | 1,157       | 1,229  | 4,090      | 74,011    | \$36,314  | Ф34,074   | \$35,560  | \$100,559      | Ф30.43               |
| The Free Medical Clinic                     | 906        | 945       | 1,014       | 916    | 3,781      | 55,182    | \$31,570  | \$29,863  | \$26,504  | \$143,119      | \$37.85              |
| Free Medical Clinic of Oak Ridge            | 1,437      | 1,156     | 1,660       | 1,912  | 6,165      | 87,524    | \$38,619  | \$48,888  | \$55,322  | \$230,353      | \$37.36              |
| Friends in Need Health Care Center, Inc.    | 295        | 278       | 286         | 381    | 1,240      | 17,968    | \$9,287   | \$8,423   | \$11,032  | \$46,711       | \$37.67              |
| Good Faith Clinic, Inc.                     | 80         | 72        | 97          | 66     | 315        | 4,873     | \$2,405   | \$2,857   | \$1,911   | \$12,046       | \$38.24              |
| Healing Hands Health Center, Inc.           | 455        | 455       | 393         | 435    | 1,738      | 27,713    | \$15,200  | \$11,574  | \$12,596  | \$67,083       | \$38.60              |
| Helping Hands Clinic, Inc.                  | 501        | 469       | 467         | 473    | 1,910      | 30,515    | \$15,668  | \$13,753  | \$13,686  | \$73,622       | \$38.55              |
| Saint Thomas Hickman Hospital - Centerville | 264        | 223       | 220         | 408    | 1,115      | 16,080    | \$7,450   | \$6,479   | \$11,814  | \$41,823       | \$37.51              |
| Interfaith Health Clinic                    | 1,161      | 1,162     | 1,171       | 1,347  | 4,841      | 70,713    | \$38,819  | \$34,487  | \$38,974  | \$182,993      | \$37.80              |
| Nashville General Hospital at MeHarry       | 977        | 959       | 903         | 885    | 3,724      | 59,506    | \$32,037  | \$26,594  | \$25,607  | \$143,744      | \$38.60              |
| Mountain Hope Good Shepherd Clinic, Inc.    | 1,323      | 1,136     | 1,408       | 1,529  | 5,396      | 80,580    | \$37,951  | \$41,466  | \$44,240  | \$204,237      | \$37.85              |
| Of One Accord Ministry                      | 88         | 72        | 78          | 101    | 339        | 5,360     | \$2,405   | \$2,297   | \$2,925   | \$12,987       | \$38.31              |
|                                             |            |           |             |        |            |           |           |           |           |                |                      |
| Partners for Healing, Inc.                  | 735        | 769       | 726         | 720    | 2,950      | 44,767    | \$25,690  | \$21,381  | \$20,833  | \$112,671      | \$38.19              |
| Providence Medical Center Kingsport         | 273        | 309       | 341         | 303    | 1,226      | 16,628    | \$10,323  | \$10,043  | \$8,774   | \$45,768       | \$37.33              |
| Purpose Point Community Health              |            |           | 9           | 11     | 20         |           |           | \$265     | \$319     | \$584          | \$29.18              |
| Saint Thomas Foundation - West              | 667        | 592       | 650         | 706    | 2,615      | 40,625    | \$19,777  | \$19,143  | \$20,443  | \$99,988       | \$38.24              |
| Saint Thomas Rutherford Foundation          | 1,683      | 1,666     | 1,583       | 1,801  | 6,733      | 102,507   | \$55,656  | \$46,620  | \$52,110  | \$256,893      | \$38.15              |
| Salvus Center                               | 1,261      | 872       | 868         | 859    | 3,860      | 76,804    | \$29,131  | \$25,563  | \$24,874  | \$156,372      | \$40.51              |
| Scott Christian Care Center                 | 21         | 70        | 11          | 21     | 123        | 1,279     | \$2,339   | \$324     | \$608     | \$4,550        | \$36.99              |
| Servolution Health Serices, Inc.            | 162        | 154       | 126         | 135    | 577        | 9,867     | \$5,145   | \$3,711   | \$3,909   | \$22,632       | \$39.22              |
| Siloam Family Health Center                 | 2,607      | 2,475     | 2,586       | 3,705  | 11,373     | 158,785   | \$82,683  | \$76,159  | \$107,201 | \$424,828      | \$37.35              |
| St. Mary's Legacy                           |            |           | 450         | 281    | 734        |           |           | ¢42 244   | ¢0 427    | <b>CO1 170</b> | ¢20.26               |
| St. Thomas Health Foundation - Antioch      |            |           | 453<br>524  | 541    |            |           |           | \$13,341  | \$8,137   | \$21,478       | \$29.26              |
|                                             |            |           | 524         | 541    | 1,065      |           |           | \$15,432  | \$15,665  | \$31,097       | \$29.20              |
| St. Thomas Health Foundation - Maplewood    |            |           | 113         | 112    | 225        |           |           | \$3,328   | \$3,243   | \$6,571        | \$29.21              |
| Health Center                               | 1,854      | 1,748     | 1,414       | 1,901  | 6,917      | 112,922   | \$58,396  | \$41,643  | \$55,003  | \$267,964      | \$38.74              |
| Tennova Family Care - Main Street           | 170        | 146       | 137         | 157    | 610        | 10,354    | \$4,877   | \$4,035   | \$4,546   | \$23,813       | \$39.04              |
| Tennova Family Care - Shelbyville miss      | 238        | 247       | 237         | 359    | 1,081      | 14,496    | \$8,252   | \$6,980   | \$10,387  | \$40,115       | \$37.11              |
| Tennova Family Care - Unionville            | 47         | 50        | 40          |        | 185        | 2,863     | \$1,670   | \$1,178   | \$1,390   | \$7,101        | \$38.39              |
| Tennova Family Care - Wartrace              | 38         | 30        | 32          |        | 131        | 2,314     | \$1,002   | \$942     | \$898     | \$5,156        | \$39.36              |
| Urban Housing Solution, Inc.                | 79         | 150       | 241         | 355    | 825        | 4,812     | \$5,011   | \$7,098   | \$10,272  | \$27,193       | \$32.96              |
| Volunteers in Medicine, Chattanooga, Inc.   |            | . 30      | 351         | 349    | 700        | .,        | ,         | \$10,337  | \$10,106  | \$20,443       | \$29.20              |
| Your Community Health & Wellness            | 96         | 136       | 110         | 100    | 442        | 5,847     | \$4,543   | \$3,240   | \$2,896   | \$16,526       | \$37.39              |
|                                             |            |           |             |        | 0          |           |           |           |           |                |                      |
| Totals                                      | 26,536     | 26,175    | 27,525      | 30,839 | 111,075    | 1,667,364 | \$874,432 | \$810,626 | \$892,438 | \$4,244,861    | \$38.22              |