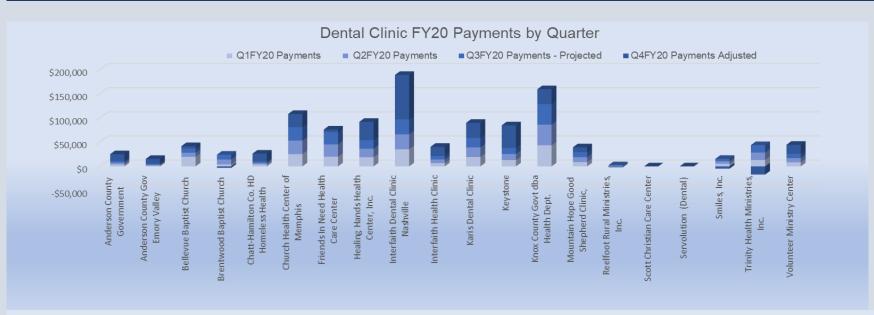

### Dental FY20 & FY21 Clinic Payment by Quarter

FY20 Total All Clinics
Payment: \$1,096,501
Average Per Encounter
Payment: \$42.61

FY21 Total All Clinics
Payment: \$ 1,750,977
Average Per Encounter
Payment: \$ 41.43

## FY20 Dental Clinic Encounters and Payment by Quarter Table

|                                       |            |            | Q3FY20<br>Encounters - | Q4FY20<br>Encounters- | Total       |           |           | Q3FY20     | Q4FY20    |             |           |
|---------------------------------------|------------|------------|------------------------|-----------------------|-------------|-----------|-----------|------------|-----------|-------------|-----------|
|                                       | Q1FY20     | Q2FY20     | Projected              | adjusted for          | Encountersb | Q1FY20    | Q2FY20    | Payments - | Payments  | FY20 Total  | Per       |
| Dental Provider FY20                  | Encounters | Encounters | same as Q2             | payment               | y Clinic    | Payments  | Payments  | Projected  | Adjusted  | Payments    | encounter |
| Anderson County Government            | 134        | 103        | 103                    | 137                   | 477         | \$4,152   | \$3,666   | \$3,666    | \$13,772  | \$25,256    | \$52.95   |
| Anderson County Gov Emory Valley      | 45         | 59         | 59                     | 98                    | 261         | \$1,394   | \$2,100   | \$2,100    | \$9,852   | \$15,446    | \$59.18   |
| Bellevue Baptist Church               | 637        | 242        | 242                    | 49                    | 1,170       | \$19,736  | \$8,613   | \$8,613    | \$4,926   | \$41,887    | \$35.80   |
| Brentwood Baptist Church              | 131        | 284        | 284                    | -29                   | 670         | \$4,059   | \$10,108  | \$10,108   | -\$2,915  | \$21,359    | \$31.88   |
| Chatt-Hamilton Co. HD Homeless Health | 131        | 89         | 89                     | 160                   | 469         | \$4,059   | \$3,168   | \$3,168    | \$16,084  | \$26,478    | \$56.46   |
| Church Health Center of Memphis,      | 818        | 788        | 788                    | 270                   | 2,664       | \$25,343  | \$28,046  | \$28,046   | \$27,143  | \$108,578   | \$40.76   |
| Friends In Need Health Care Center,   | 645        | 718        | 718                    | 52                    | 2,133       | \$19,983  | \$25,554  | \$25,554   | \$5,227   | \$76,320    | \$35.78   |
| Healing Hands Health Center, Inc.     | 612        | 497        | 497                    | 378                   | 1,984       | \$18,961  | \$17,689  | \$17,689   | \$38,000  | \$92,338    | \$46.54   |
| Interfaith Dental Clinic Nashville    | 1,143      | 871        | 871                    | 916                   | 3,801       | \$35,412  | \$31,000  | \$31,000   | \$92,084  | \$189,496   | \$49.85   |
| Interfaith Health Clinic              | 221        | 208        | 208                    | 188                   | 825         | \$6,847   | \$7,403   | \$7,403    | \$18,899  | \$40,552    | \$49.15   |
| Karis Dental Clinic                   | 624        | 560        | 560                    | 309                   | 2,053       | \$19,333  | \$19,931  | \$19,931   | \$31,063  | \$90,258    | \$43.96   |
| Keystone                              | 422        | 355        | 355                    | 465                   | 1,597       | \$13,074  | \$12,635  | \$12,635   | \$46,746  | \$85,090    | \$53.28   |
| Knox County Govt dba Health Dept.     | 1,411      | 1,200      | 1,200                  | 306                   | 4,117       | \$43,716  | \$42,709  | \$42,709   | \$30,762  | \$159,896   | \$38.84   |
| Mountain Hope Good Shepherd           | 290        | 286        | 286                    | 102                   | 964         | \$8,985   | \$10,179  | \$10,179   | \$10,254  | \$39,597    | \$41.08   |
| Reelfoot Rural Ministries, Inc.       | 23         | 23         | 23                     | -17                   | 52          | \$713     | \$819     | \$819      | -\$1,709  | \$641       | \$12.33   |
| Scott Christian Care Center           | 0          |            |                        | 0                     | 0           | \$0       |           |            | \$0       | \$0         |           |
| Servolution (Dental)                  | 0          | 0          | 0                      | 0                     | 0           | \$0       | \$0       | \$0        | \$0       | \$0         |           |
| Smiles, Inc.                          | 177        | 142        | 142                    | -45                   | 416         | \$5,484   | \$5,054   | \$5,054    | -\$4,524  | \$11,068    | \$26.61   |
| Trinity Health Ministries, Inc.       | 427        | 434        | 434                    | -166                  | 1,129       | \$13,229  | \$15,447  | \$15,447   | -\$16,688 | \$27,435    | \$24.30   |
| Volunteer Ministry Center             | 271        | 246        | 246                    | 188                   | 951         | \$8,396   | \$8,755   | \$8,755    | \$18,899  | \$44,806    | \$47.11   |
| Total                                 | 8,162      | 7,105      | 7,105                  | 3,361                 | 25,733      | \$252,875 | \$252,875 | \$252,875  | \$337,875 | \$1,096,501 | \$42.61   |

Q4 included \$85,000 extra in budgeted amount