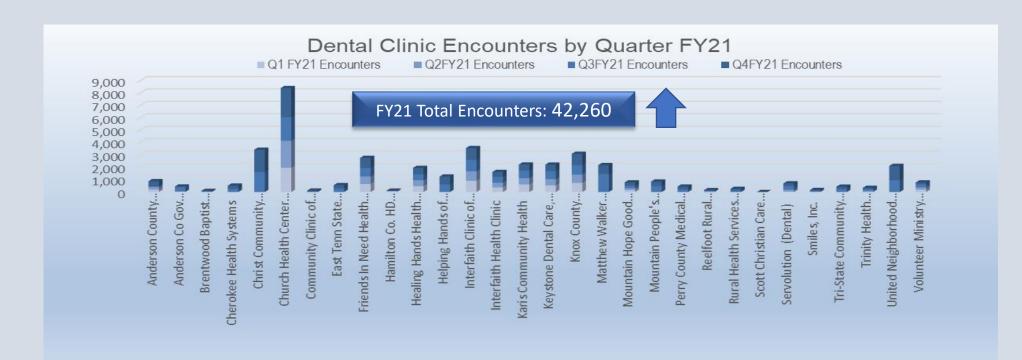

### Dental FY20 & FY21 Clinic Encounters by Quarter

#### FY21 Changes

An encounter definition was changed from FY20 (extractions and cleanings only) to **Day of Service** and allowed more categories of dental procedures in FY21. Also, **11 new** dental providers began in Q3FY21