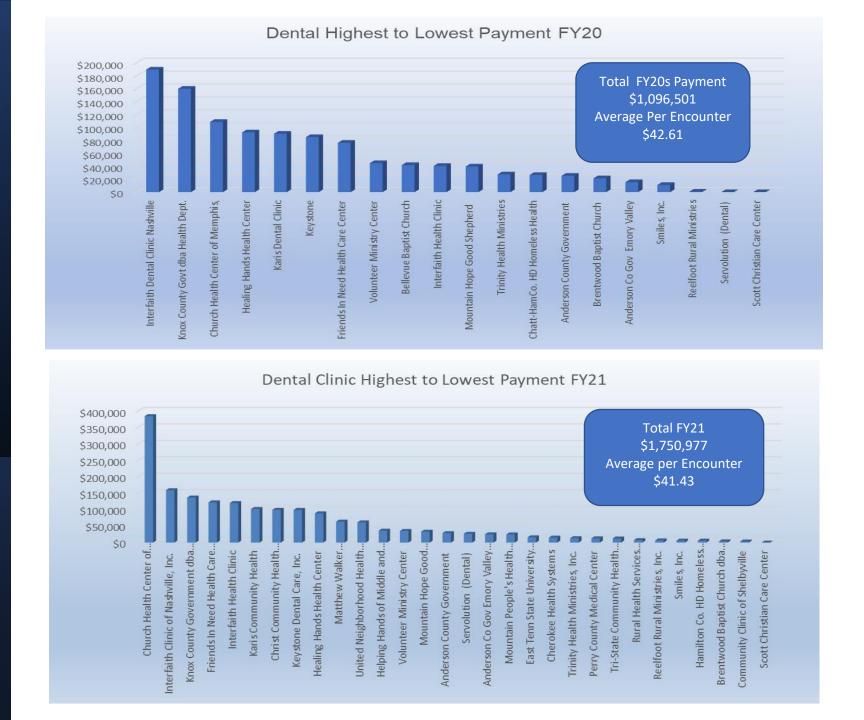

### Dental FY20 & FY21 Clinic Payment by Quarter

FY20 Total All Clinics
Payment: \$1,096,501
Average Per Encounter
Payment: \$42.61

FY21 Total All Clinics
Payment: \$ 1,750,977
Average Per Encounter
Payment: \$ 41.43

# FY20 & FY21 Dental Highest to Lowest Payments

Dental Clinic FY20 & FY21 Highest to Lowest Payment Tables

| Dental Provider FY20               | Highest to lowest FY20 Payments |
|------------------------------------|---------------------------------|
| Total                              | \$1,096,501                     |
| Interfaith Dental Clinic Nashville | \$189,496                       |
| Knox County Govt dba Health Dept.  | \$159,896                       |
| Church Health Center of Memphis,   | \$108,578                       |
| Healing Hands Health Center        | \$92,338                        |
| Karis Dental Clinic                | \$90,258                        |
| Keystone                           | \$85,090                        |
| Friends In Need Health Care Center | \$76,320                        |
| Volunteer Ministry Center          | \$44,806                        |
| Bellevue Baptist Church            | \$41,887                        |
| Interfaith Health Clinic           | \$40,552                        |
| Mountain Hope Good Shepherd        | \$39,597                        |
| Trinity Health Ministries          | \$27,435                        |
| Chatt-HamCo. HD Homeless Health    | \$26,478                        |
| Anderson County Government         | \$25,256                        |
| Brentwood Baptist Church           | \$21,359                        |
| Anderson Co Gov Emory Valley       | \$15,446                        |
| Smiles, Inc.                       | \$11,068                        |
| Reelfoot Rural Ministries          | \$641                           |
| Servolution (Dental)               | \$0                             |
| Scott Christian Care Center        | \$0                             |

11 New Dental providers in FY21

| Dental Provider FY21                       | FY21 Payments Highest to Lowest |
|--------------------------------------------|---------------------------------|
| Total Payment                              | \$1,750,977                     |
| Church Health Center of Memphis, Inc.      | \$384,073                       |
| Interfaith Clinic of Nashville, Inc.       | \$159,107                       |
| Knox County Government dba Health Dept.    | \$136,903                       |
| Friends In Need Health Care Center, Inc.   | \$122,148                       |
| Interfaith Health Clinic                   | \$120,120                       |
| Karis Community Health                     | \$102,115                       |
| Christ Community Health Services           | \$99,586                        |
| Keystone Dental Care, Inc.                 | \$99,209                        |
| Healing Hands Health Center                | \$88,687                        |
| Matthew Walker Comprehensive Health Center | \$63,591                        |
| United Neighborhood Health Services        | \$61,396                        |
| Helping Hands of Middle and West Tennessee | \$36,308                        |
| Volunteer Ministry Center                  | \$35,372                        |
| Mountain Hope Good Shepherd Clinic, Inc.   | \$33,129                        |
| Anderson County Government                 | \$28,746                        |
| Servolution (Dental)                       | \$26,844                        |
| Anderson Co Gov Emory Valley Dental Clinic | \$25,248                        |
| Mountain People's Health Councils, Inc.    | \$24,729                        |
| East Tenn State University DownTown CLINIC | \$16,115                        |
| Cherokee Health Systems                    | \$15,147                        |
| Trinity Health Ministries, Inc.            | \$13,391                        |
| Perry County Medical Center                | \$12,893                        |
| Tri-State Community Health Center          | \$12,565                        |
| Rural Health Services Consortium           | \$7,607                         |
| Reelfoot Rural Ministries, Inc.            | \$6,723                         |
| Smiles, Inc.                               | \$6,051                         |
| Hamilton Co. HD Homeless Health Care       | \$5,911                         |
| Brentwood Baptist Church dba Mobile Dental | \$3,884                         |
| Community Clinic of Shelbyville            | \$3,379                         |
| Scott Christian Care Center                | \$0.                            |