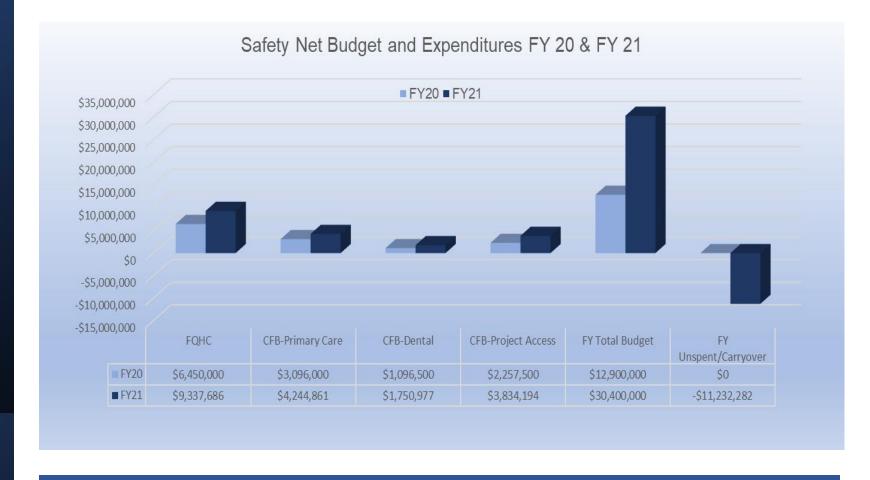

FY20 & FY21
Safety Net
Budget
and
Expenditures

- FY20 FQHC was allocated 50% of total budget: CFB was allocated 50% with .48 to CFB-PC, .17 to Dental, and .32 to PA.
- FY21 PA (\$6,057,500) projects had individual budgets. Primary Care Plus funding (15,324,808) included CFB PC, Dental, FQHC with each receiving a percentage of total Primary Care funding total vs allocated amounts as in FY20. The FY21 \$9M unspent was earmarked incentive funding.