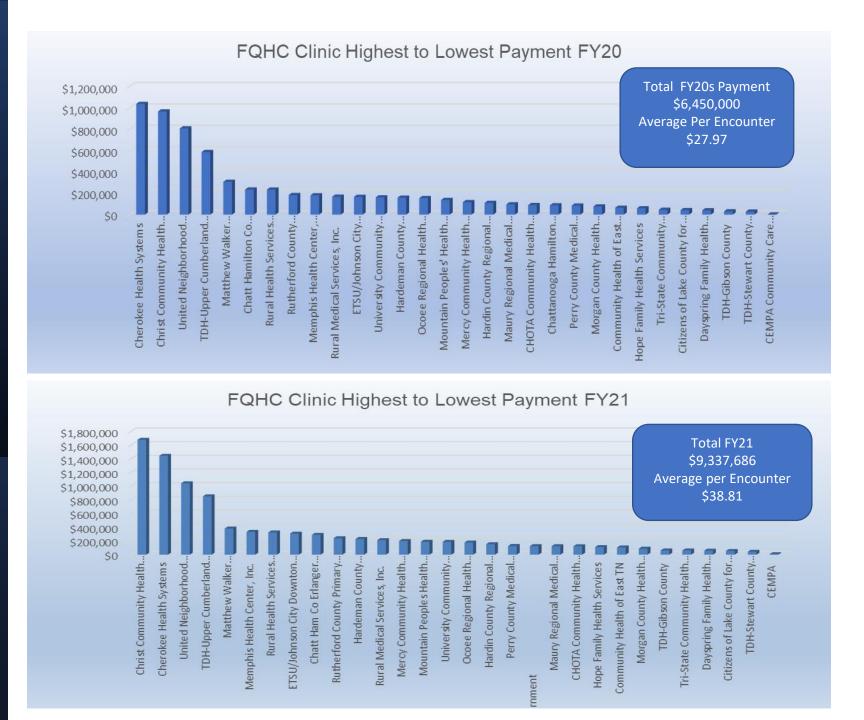

### FQHC FY20 & FY21 Clinic Payment by Quarter

# FY20 FQHC Clinic Encounters and Payment by Quarter Table

|                                                     |            |            | Q3FY20 Encounters - |            |            |             |             |                                       |             |             |              |
|-----------------------------------------------------|------------|------------|---------------------|------------|------------|-------------|-------------|---------------------------------------|-------------|-------------|--------------|
|                                                     | Q1FY20     | Q2FY20     | Projected Ave of    | Q4FY20     | Total FY20 | Q1 FY20     | Q2 FY20     | Q3FY20 Payments -                     | Q4FY20      | FY20 YTD    | Ave FY20 Per |
| FQHC Provider FY20                                  | Encounters | Encounters | Q1&Q2               | Encounters | Encounters | Payments    | Payments    | Projected                             | Payments    | Payments    | Encounter    |
| CEMPA Community Care Clinic                         |            |            |                     | 26         | 26         |             |             |                                       | \$973       | \$973       | \$37.43      |
| Chattanooga Hamilton Homeless                       | 1,103      | 843        | 973                 | 385        | 3,304      | \$27,460    | \$21,048    | \$24,259                              | \$14,409    | \$87,175    | \$26.38      |
| Chattanooga Hamilton Erlanger                       | 2,324      | 2,788      | 2,556               | 1,170      | 8,838      | \$57,858    | \$69,610    | \$63,725                              | \$43,788    | \$234,981   | \$26.59      |
| Cherokee Health Systems                             | 8,533      | 8,325      | 8,429               | 10,858     | 36,145     | \$212,436   | \$207,856   | \$210,149                             | \$406,366   | \$1,036,807 | \$28.68      |
| CHOTA Community Health Services                     | 789        | 841        | 815                 | 754        | 3,199      | \$19,643    | \$20,998    | \$20,319                              | \$28,219    | \$89,179    | \$27.88      |
| Christ Community Health Services                    | 7,737      | 7,190      | 7,464               | 10,888     | 33,279     | \$192,619   | \$179,518   | \$186,078                             | \$407,489   | \$965,703   | \$29.02      |
| Citizens of Lake County                             |            |            |                     |            |            |             |             |                                       |             |             |              |
|                                                     | 359        | 347        | 353                 | 421        | 1,480      | \$8,938     | \$8,664     | \$8,801                               | \$15,756    | \$42,158    | \$28.49      |
| Community Health of East TN                         | 604        | 538        | 571                 | 561        | 2,274      | \$15,037    | \$13,433    | \$14,236                              | \$20,996    | \$63,701    | \$28.01      |
| Dayspring Family Health Center dba Dayspring Health |            |            |                     |            |            |             |             |                                       |             |             |              |
| Inc.                                                | 347        | 581        | 464                 | 158        | 1,550      | \$8,639     | \$14,506    | \$11,568                              | \$5,913     | \$40,627    | \$26.21      |
| ETSU/Johnson City Downton Clinic                    | 1,221      | 1,361      | 1,291               | 1,863      | 5,736      | \$30,398    | \$33,981    | \$32,187                              | \$69,724    | \$166,289   | \$28.99      |
| Hardeman County Communty Health Center              | 1,163      | 1,436      | 1,300               | 1,631      | 5,529      | \$28,954    | \$35,854    | \$32,399                              | \$61,022    | \$158,228   | \$28.62      |
| Hardin County Regional Health Center                | 952        | 951        | 952                 | 1,014      | 3,868      | \$23,701    | \$23,744    | \$23,723                              | \$37,931    | \$109,098   | \$28.21      |
| Hope Family Health Services                         | 529        | 535        | 532                 | 516        | 2,112      | \$13,170    | \$13,358    | \$13,264                              | \$19,312    | \$59,103    | \$27.98      |
| Matthew Walker Comprehensive Health Center          | 3,727      | 3,940      | 3,834               | 537        | 12,037     | \$92,787    | \$98,373    | \$95,576                              | \$20,079    | \$306,814   | \$25.49      |
| Maury Regional Medical Center Lewis Health Center   | 354        | 925        | 640                 | 1,286      | 3,204      | \$8,813     | \$23,095    |                                       | \$48,110    | \$95,963    | \$29.95      |
| Memphis Health Center, Inc.                         | 2,322      | 1,962      | 2,142               | 548        | 6,974      | \$57,808    | \$48,987    | \$53,404                              | \$20,509    | \$180,708   | \$25.91      |
| Mercy Community Health Care                         | 1,229      | 1,028      | 1,129               | 863        | 4,248      | \$30,597    | \$25,667    | \$28,135                              | \$32,279    | \$116,679   | \$27.47      |
| Morgan County Health Counil, Inc.                   | 693        | 737        | 715                 | 612        | 2,757      | \$17,253    | \$18,401    | \$17,826                              | \$22,904    | \$76,385    | \$27.71      |
| Mountain Peoples' Health Councils                   | 1,177      | 1,172      | 1,175               | 1,311      | 4,834      | \$29,302    | \$29,262    | \$29,282                              | \$49,046    | \$136,893   | \$28.32      |
| Ocoee Regional Health Corporation                   | 1,670      | 1,655      | 1,663               | 808        | 5,795      | \$41,576    | \$41,322    | \$41,449                              | \$30,221    | \$154,568   | \$26.67      |
| Perry County Medical Center dba Three Rivers        |            |            |                     |            |            |             |             |                                       |             |             |              |
| Community Health Group                              | 845        | 744        | 795                 | 681        | 3,064      | \$21,037    | \$18,576    | \$19,808                              | \$25,468    | \$84,889    | \$27.71      |
| Rural Health Services Consortium, Inc.              |            |            |                     |            |            |             |             |                                       |             |             |              |
|                                                     | 2,092      | 2,000      | 2,046               | 2,173      | 8,311      | \$52,082    | \$49,935    | \$51,010                              | \$81,326    | \$234,353   | \$28.20      |
| Rural Medical Services, Inc.                        | 1,620      | 1,444      | 1,532               | 1,430      | 6,026      | \$40,331    | \$36,053    | \$38,195                              | \$53,518    | \$168,098   | \$27.90      |
| Rutherford County Primary Care and Hope Clinic      | 1,726      | 1,737      | 1,732               | 1,423      | 6,617      | \$42,970    | \$43,369    |                                       | \$53,238    | \$182,746   | \$27.62      |
| TDH-Gibson County                                   | 314        | 388        | 351                 | 122        | 1,175      | \$7,817     | \$9,687     | \$8,751                               | \$4,566     | \$30,822    | \$26.23      |
| TDH-Stewart County Primary Care                     | 381        | 350        | 366                 | 19         | 1,115      | \$9,485     | \$8,739     |                                       | \$692       | \$28,029    | \$25.14      |
| TDH-Upper Cumberland Regional                       | 6,763      | 5,990      | 6,377               | 2,908      | 22,037     | \$168,370   | \$149,556   | \$158,977                             | \$108,815   | \$585,718   | \$26.58      |
| Tri-State Community Health Center                   | 410        | 458        | 434                 | 327        | 1,629      | \$10,207    | \$11,435    | \$10,820                              | \$12,238    | \$44,701    | \$27.44      |
| United Neighborhood Health Services, Inc.           | 7,319      | 7,831      | 7,575               | 6,433      | 29,158     | \$182,212   | \$195,522   |                                       | \$240,758   | \$807,350   |              |
| University Community Health Services, Inc.          | 1,446      | 1,480      | 1,463               | 1,385      | 5,774      | \$35,999    | \$36,952    |                                       | \$51,834    | \$161,261   | \$27.93      |
| Total                                               | 59,749     | 59,577     | 59,663              | 53,106     | 232,095    | \$1,487,500 | \$1,487,500 | · · · · · · · · · · · · · · · · · · · | \$1,987,500 | \$6,450,000 | \$27.79      |

# FY21 FQHC Clinic Encounters and Payment by Quarter Table

|                                                                       | Q1FY21     | Q2FY21     | Q3FY21     | Q4FY21     | Total FY21 | Q1FY21      | Q2FY21      | Q3FY21      | Q4FY21      | Total FY21  |
|-----------------------------------------------------------------------|------------|------------|------------|------------|------------|-------------|-------------|-------------|-------------|-------------|
| FQHC 21 Provider                                                      | Encounters | Encounters | Encounters | Encounters | Encounters | Payments    | Payments    | Payments    | Payments    | Payments    |
| СЕМРА                                                                 | 38         | 46         | 49         | 62         | 195        | \$2,321     | \$1,537     | \$1,443     | \$1,795     | \$7,096     |
| Chatt Ham Co Erlanger Health System                                   | 1,948      | 2,028      | 1,713      | 1,817      | 7,506      | \$118,979   | \$67,750    | \$50,448    | \$52,614    | \$289,791   |
| Cherokee Health Systems                                               | 9,617      | 9,537      | 9,283      | 9,168      | 37,605     | \$587,383   | \$318,604   | \$273,389   | \$265,268   | \$1,444,644 |
| CHOTA Community Health Services                                       | 813        | 657        | 882        | 890        | 3,242      | \$49,656    | \$21,949    | \$25,975    | \$25,751    | \$123,331   |
| Christ Community Health Services                                      | 13,233     | 10,092     | 9,269      | 8,970      | 41,564     | \$808,240   | \$337,145   | \$272,977   | \$259,539   | \$1,677,901 |
| Citizens of Lake County for Health Care, Inc.                         | 353        | 339        | 330        | 420        | 1,442      | \$21,560    | \$11,325    | \$9,718     | \$12,162    | \$54,765    |
| Community Health of East TN                                           | 601        | 677        | 797        | 741        | 2,816      | \$36,708    | \$22,617    | \$25,180    | \$21,440    | \$105,945   |
| Dayspring Family Health Center                                        | 363        | 357        | 418        | 448        | 1,586      | \$22,171    | \$11,926    | \$12,310    | \$12,973    | \$59,380    |
| ETSU/Johnson City Downton Clinic                                      | 1,990      | 2,006      | 2,162      | 1,925      | 8,083      | \$121,544   | \$67,015    | \$63,672    | \$55,698    | \$307,929   |
| Hamilton County Government                                            | 878        | 793        | 703        | 793        | 3,167      | \$53,626    | \$26,492    | \$22,211    | \$22,963    | \$125,291   |
| Hardeman County Communty Health Center                                | 1,530      | 1,636      | 1,512      | 1,294      | 5,972      | \$93,449    | \$54,654    | \$44,529    | \$37,441    | \$230,073   |
| Hardin County Regional Health Lifespan                                | 1,062      | 1,022      | 1,291      | 580        | 3,955      | \$64,864    | \$34,142    | \$38,021    | \$16,782    | \$153,809   |
| Hope Family Health Services                                           | 699        | 691        | 758        | 818        | 2,966      | \$42,693    | \$23,084    | \$22,323    | \$23,668    | \$111,768   |
| Matthew Walker Comprehensive Health                                   | 2,740      | 2,387      | 2,251      | 2,365      | 9,743      | \$167,353   | \$79,743    | \$66,293    | \$68,429    | \$381,818   |
| Maury Regional Medical Center                                         | 837        | 851        | 764        | 785        | 3,237      | \$51,122    | \$28,429    | \$22,500    | \$22,713    | \$124,764   |
| Memphis Health Center, Inc.                                           | 2,048      | 2,528      | 1,827      | 2,415      | 8,818      | \$125,087   | \$84,453    | \$53,806    | \$69,876    | \$333,222   |
| Mercy Community Health Care                                           | 1,276      | 1,306      | 1,322      | 1,365      | 5,269      | \$77,935    | \$43,630    | \$38,933    | \$39,495    | \$199,993   |
| Morgan County Health Counil, Inc.                                     | 669        | 580        | 427        | 542        | 2,218      | \$40,861    | \$19,376    | \$12,575    | \$15,694    | \$88,507    |
| Mountain Peoples Health Councils, Inc.                                | 1,283      | 1,319      | 1,172      | 1,122      | 4,896      | \$78,363    | \$44,064    | \$34,516    | \$32,464    | \$189,407   |
| Ocoee Regional Health Corporation                                     | 1,054      | 1,122      | 1,257      | 1,363      | 4,796      | \$64,376    | \$37,483    | \$37,019    | \$39,437    | \$178,315   |
| Perry County Medical Center d/b/a Three Rivers Community Health Group | 844        | 772        | 842        | 873        | 3,331      | \$51,550    | \$25,790    | \$24,797    | \$25,279    | \$127,416   |
| Rural Health Services Consortium, Inc.                                | 2,121      | 2,004      | 2,172      | 2,235      | 8,532      | \$129,546   | \$66,948    | \$63,966    | \$64,668    | \$325,128   |
| Rural Medical Services, Inc.                                          | 1,357      | 1,270      | 1,439      | 1,578      | 5,644      | \$82,882    | \$42,427    | \$42,379    | \$45,658    | \$213,346   |
| Rutherford County Primary Care d/b/a Primary Care & Hope Clinic       | 1,654      | 1,520      | 1,538      | 1,514      | 6,226      | \$101,022   | \$50,779    | \$45,294    | \$43,806    | \$240,901   |
| TDH-Gibson County                                                     | 447        | 347        | 418        | 375        | 1,587      | \$27,302    | \$11,592    | \$13,206    | \$10,859    | \$62,959    |
| TDH-Stewart County Primary Care                                       | 244        | 292        | 245        | 346        | 1,127      | \$14,903    | \$9,755     | \$7,741     | \$10,019    | \$42,417    |
| TDH-Upper Cumberland Primary Care                                     | 6,092      | 5,421      | 4,457      | 5,448      | 21,418     | \$372,085   | \$181,100   | \$140,816   | \$157,755   | \$851,756   |
| Tri-State Community Health Center                                     | 276        | 338        | 341        | 842        | 1,797      | \$16,857    | \$11,292    | \$10,043    | \$24,381    | \$62,573    |
| United Neighborhood Health Services, Inc.                             | 7,162      | 6,772      | 6,137      | 6,858      | 26,929     | \$437,438   | \$226,233   | \$180,738   | \$198,430   | \$1,042,839 |
| University Community Health Services, Inc.                            | 1,229      | 1,227      | 1,235      | 1,219      | 4,910      | \$75,064    | \$40,991    | \$36,371    | \$35,271    | \$187,697   |
| Totals                                                                | 64,458     | 59,937     | 57,011     | 59,171     | 240,577    | \$3,936,940 | \$2,002,325 | \$1,693,189 | \$1,712,328 | \$9,337,686 |