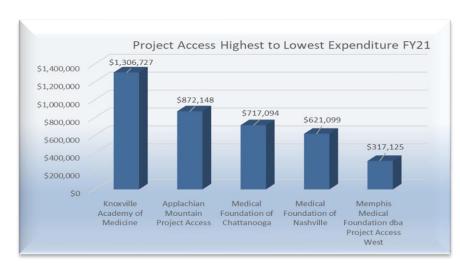

### Project Access FY20 and FY21 Care Coordination Encounters and Payment by Quarter

F20 Total Project Access \$2,257,500

F21 Total
Expenditure
Project Access
\$3,834,194

F21 Project Access had individual project budgets vs
FY20 percent of PA total allocation

### Project Access FY20 and FY21 Care Coordination Encounters and Payment by Quarter Tables

|                                     |            |            | Encounters -   | Encounters-  | TOTAL FY20   |           |           | Q3FY20     |           |             |            |
|-------------------------------------|------------|------------|----------------|--------------|--------------|-----------|-----------|------------|-----------|-------------|------------|
|                                     | Q1FY20     | Q2FY20     | Projected same | adjusted for | Care         | Q1FY20    | Q2FY20    | Payments - | Q4FY20    | Total FY20  | Ave Per CC |
| Project Access Provider FY20        | Encounters | Encounters | as Q2          | payment      | Coordination | Payments  | Payments  | Projected  | Payments  | Payments    | Encounter  |
| Appalachian Mountain Project Access | 4,965      | 6,496      | 6,496          | 10,880       | 28,837       | \$63,861  | \$84,408  | \$84,408   | \$167,047 | \$399,724   | \$13.86    |
| Knoxville Academy of Medicine       | 18,542     | 19,082     | 19,082         | 15,894       | 72,600       | \$238,492 | \$247,949 | \$247,949  | \$244,030 | \$978,420   | \$13.48    |
| Medical Foundation of Chattanooga   | 12,966     | 10,164     | 10,164         | 12,304       | 45,598       | \$166,772 | \$132,070 | \$132,070  | \$188,911 | \$619,822   | \$13.59    |
| Nashville Academy of Medicine       | 4,004      | 4,325      | 4,325          | 6,229        | 18,883       | \$51,500  | \$56,198  | \$56,198   | \$95,637  | \$259,534   | \$13.74    |
| Total                               | 40,477     | 40,067     | 40,067         | 45,307       | 165,918      | \$520,625 | \$520,625 | \$520,625  | \$695,625 | \$2,257,500 | \$13.61    |