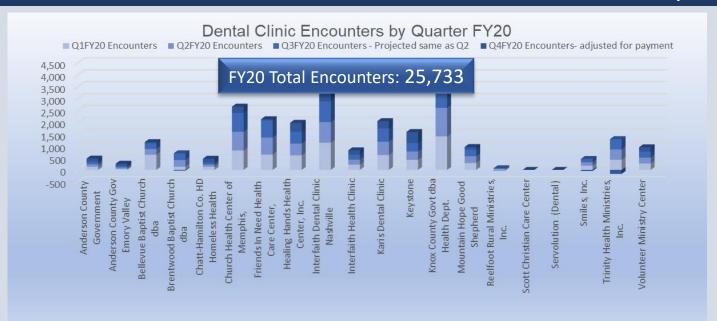

### Dental FY20 & FY21 Clinic Encounters by Quarter

#### FY21 Changes

An encounter definition was changed from FY20 (extractions and cleanings only) to **Day of Service** and allowed more categories of dental procedures in FY21. Also, **11 new** dental providers began in Q3FY21