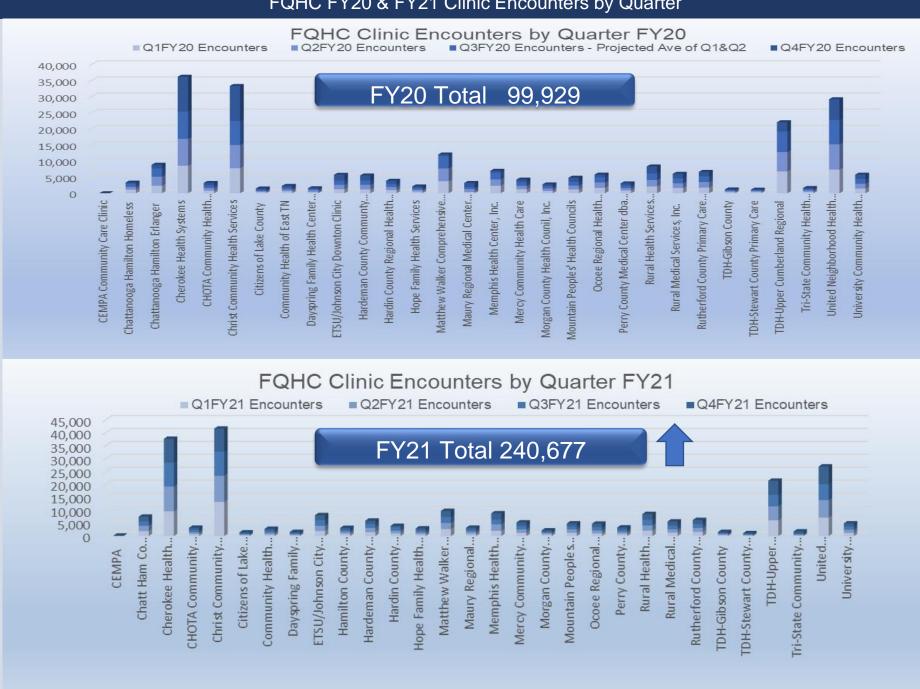

### FQHC FY20 & FY21 Clinic Encounters by Quarter

# FY20 FQHC Clinic Encounters and Payment by Quarter Table

|                                                     |            |            | Q3FY20 Encounters - |            |            |             |             |                                       |             |             |              |
|-----------------------------------------------------|------------|------------|---------------------|------------|------------|-------------|-------------|---------------------------------------|-------------|-------------|--------------|
|                                                     | Q1FY20     | Q2FY20     | Projected Ave of    | Q4FY20     | Total FY20 | Q1 FY20     | Q2 FY20     | Q3FY20 Payments -                     | Q4FY20      | FY20 YTD    | Ave FY20 Per |
| FQHC Provider FY20                                  | Encounters | Encounters | Q1&Q2               | Encounters | Encounters | Payments    | Payments    | Projected                             | Payments    | Payments    | Encounter    |
| CEMPA Community Care Clinic                         |            |            |                     | 26         | 26         |             |             |                                       | \$973       | \$973       | \$37.43      |
| Chattanooga Hamilton Homeless                       | 1,103      | 843        | 973                 | 385        | 3,304      | \$27,460    | \$21,048    | \$24,259                              | \$14,409    | \$87,175    | \$26.38      |
| Chattanooga Hamilton Erlanger                       | 2,324      | 2,788      | 2,556               | 1,170      | 8,838      | \$57,858    | \$69,610    | \$63,725                              | \$43,788    | \$234,981   | \$26.59      |
| Cherokee Health Systems                             | 8,533      | 8,325      | 8,429               | 10,858     | 36,145     | \$212,436   | \$207,856   | \$210,149                             | \$406,366   | \$1,036,807 | \$28.68      |
| CHOTA Community Health Services                     | 789        | 841        | 815                 | 754        | 3,199      | \$19,643    | \$20,998    | \$20,319                              | \$28,219    | \$89,179    | \$27.88      |
| Christ Community Health Services                    | 7,737      | 7,190      | 7,464               | 10,888     | 33,279     | \$192,619   | \$179,518   | \$186,078                             | \$407,489   | \$965,703   | \$29.02      |
| Citizens of Lake County                             |            |            |                     |            |            |             |             |                                       |             |             |              |
|                                                     | 359        | 347        | 353                 | 421        | 1,480      | \$8,938     | \$8,664     | \$8,801                               | \$15,756    | \$42,158    | \$28.49      |
| Community Health of East TN                         | 604        | 538        | 571                 | 561        | 2,274      | \$15,037    | \$13,433    | \$14,236                              | \$20,996    | \$63,701    | \$28.01      |
| Dayspring Family Health Center dba Dayspring Health |            |            |                     |            |            |             |             |                                       |             |             |              |
| Inc.                                                | 347        | 581        | 464                 | 158        | 1,550      | \$8,639     | \$14,506    | \$11,568                              | \$5,913     | \$40,627    | \$26.21      |
| ETSU/Johnson City Downton Clinic                    | 1,221      | 1,361      | 1,291               | 1,863      | 5,736      | \$30,398    | \$33,981    | \$32,187                              | \$69,724    | \$166,289   | \$28.99      |
| Hardeman County Communty Health Center              | 1,163      | 1,436      | 1,300               | 1,631      | 5,529      | \$28,954    | \$35,854    | \$32,399                              | \$61,022    | \$158,228   | \$28.62      |
| Hardin County Regional Health Center                | 952        | 951        | 952                 | 1,014      | 3,868      | \$23,701    | \$23,744    | \$23,723                              | \$37,931    | \$109,098   | \$28.21      |
| Hope Family Health Services                         | 529        | 535        | 532                 | 516        | 2,112      | \$13,170    | \$13,358    | \$13,264                              | \$19,312    | \$59,103    | \$27.98      |
| Matthew Walker Comprehensive Health Center          | 3,727      | 3,940      | 3,834               | 537        | 12,037     | \$92,787    | \$98,373    | \$95,576                              | \$20,079    | \$306,814   | \$25.49      |
| Maury Regional Medical Center Lewis Health Center   | 354        | 925        | 640                 | 1,286      | 3,204      | \$8,813     | \$23,095    |                                       | \$48,110    | \$95,963    | \$29.95      |
| Memphis Health Center, Inc.                         | 2,322      | 1,962      | 2,142               | 548        | 6,974      | \$57,808    | \$48,987    | \$53,404                              | \$20,509    | \$180,708   | \$25.91      |
| Mercy Community Health Care                         | 1,229      | 1,028      | 1,129               | 863        | 4,248      | \$30,597    | \$25,667    | \$28,135                              | \$32,279    | \$116,679   | \$27.47      |
| Morgan County Health Counil, Inc.                   | 693        | 737        | 715                 | 612        | 2,757      | \$17,253    | \$18,401    | \$17,826                              | \$22,904    | \$76,385    | \$27.71      |
| Mountain Peoples' Health Councils                   | 1,177      | 1,172      | 1,175               | 1,311      | 4,834      | \$29,302    | \$29,262    | \$29,282                              | \$49,046    | \$136,893   | \$28.32      |
| Ocoee Regional Health Corporation                   | 1,670      | 1,655      | 1,663               | 808        | 5,795      | \$41,576    | \$41,322    | \$41,449                              | \$30,221    | \$154,568   | \$26.67      |
| Perry County Medical Center dba Three Rivers        |            |            |                     |            |            |             |             |                                       |             |             |              |
| Community Health Group                              | 845        | 744        | 795                 | 681        | 3,064      | \$21,037    | \$18,576    | \$19,808                              | \$25,468    | \$84,889    | \$27.71      |
| Rural Health Services Consortium, Inc.              |            |            |                     |            |            |             |             |                                       |             |             |              |
|                                                     | 2,092      | 2,000      | 2,046               | 2,173      | 8,311      | \$52,082    | \$49,935    | \$51,010                              | \$81,326    | \$234,353   | \$28.20      |
| Rural Medical Services, Inc.                        | 1,620      | 1,444      | 1,532               | 1,430      | 6,026      | \$40,331    | \$36,053    | \$38,195                              | \$53,518    | \$168,098   | \$27.90      |
| Rutherford County Primary Care and Hope Clinic      | 1,726      | 1,737      | 1,732               | 1,423      | 6,617      | \$42,970    | \$43,369    |                                       | \$53,238    | \$182,746   | \$27.62      |
| TDH-Gibson County                                   | 314        | 388        | 351                 | 122        | 1,175      | \$7,817     | \$9,687     | \$8,751                               | \$4,566     | \$30,822    | \$26.23      |
| TDH-Stewart County Primary Care                     | 381        | 350        | 366                 | 19         | 1,115      | \$9,485     | \$8,739     |                                       | \$692       | \$28,029    | \$25.14      |
| TDH-Upper Cumberland Regional                       | 6,763      | 5,990      | 6,377               | 2,908      | 22,037     | \$168,370   | \$149,556   | \$158,977                             | \$108,815   | \$585,718   | \$26.58      |
| Tri-State Community Health Center                   | 410        | 458        | 434                 | 327        | 1,629      | \$10,207    | \$11,435    | \$10,820                              | \$12,238    | \$44,701    | \$27.44      |
| United Neighborhood Health Services, Inc.           | 7,319      | 7,831      | 7,575               | 6,433      | 29,158     | \$182,212   | \$195,522   |                                       | \$240,758   | \$807,350   |              |
| University Community Health Services, Inc.          | 1,446      | 1,480      | 1,463               | 1,385      | 5,774      | \$35,999    | \$36,952    |                                       | \$51,834    | \$161,261   | \$27.93      |
| Total                                               | 59,749     | 59,577     | 59,663              | 53,106     | 232,095    | \$1,487,500 | \$1,487,500 | · · · · · · · · · · · · · · · · · · · | \$1,987,500 | \$6,450,000 | \$27.79      |

# FY21 FQHC Clinic Encounters and Payment by Quarter Table

|                                                                       | Q1FY21     | Q2FY21     | Q3FY21     | Q4FY21     | Total FY21 | Q1FY21      | Q2FY21      | Q3FY21      | Q4FY21      | Total FY21  |
|-----------------------------------------------------------------------|------------|------------|------------|------------|------------|-------------|-------------|-------------|-------------|-------------|
| FQHC 21 Provider                                                      | Encounters | Encounters | Encounters | Encounters | Encounters | Payments    | Payments    | Payments    | Payments    | Payments    |
| СЕМРА                                                                 | 38         | 46         | 49         | 62         | 195        | \$2,321     | \$1,537     | \$1,443     | \$1,795     | \$7,096     |
| Chatt Ham Co Erlanger Health System                                   | 1,948      | 2,028      | 1,713      | 1,817      | 7,506      | \$118,979   | \$67,750    | \$50,448    | \$52,614    | \$289,791   |
| Cherokee Health Systems                                               | 9,617      | 9,537      | 9,283      | 9,168      | 37,605     | \$587,383   | \$318,604   | \$273,389   | \$265,268   | \$1,444,644 |
| CHOTA Community Health Services                                       | 813        | 657        | 882        | 890        | 3,242      | \$49,656    | \$21,949    | \$25,975    | \$25,751    | \$123,331   |
| Christ Community Health Services                                      | 13,233     | 10,092     | 9,269      | 8,970      | 41,564     | \$808,240   | \$337,145   | \$272,977   | \$259,539   | \$1,677,901 |
| Citizens of Lake County for Health Care, Inc.                         | 353        | 339        | 330        | 420        | 1,442      | \$21,560    | \$11,325    | \$9,718     | \$12,162    | \$54,765    |
| Community Health of East TN                                           | 601        | 677        | 797        | 741        | 2,816      | \$36,708    | \$22,617    | \$25,180    | \$21,440    | \$105,945   |
| Dayspring Family Health Center                                        | 363        | 357        | 418        | 448        | 1,586      | \$22,171    | \$11,926    | \$12,310    | \$12,973    | \$59,380    |
| ETSU/Johnson City Downton Clinic                                      | 1,990      | 2,006      | 2,162      | 1,925      | 8,083      | \$121,544   | \$67,015    | \$63,672    | \$55,698    | \$307,929   |
| Hamilton County Government                                            | 878        | 793        | 703        | 793        | 3,167      | \$53,626    | \$26,492    | \$22,211    | \$22,963    | \$125,291   |
| Hardeman County Communty Health Center                                | 1,530      | 1,636      | 1,512      | 1,294      | 5,972      | \$93,449    | \$54,654    | \$44,529    | \$37,441    | \$230,073   |
| Hardin County Regional Health Lifespan                                | 1,062      | 1,022      | 1,291      | 580        | 3,955      | \$64,864    | \$34,142    | \$38,021    | \$16,782    | \$153,809   |
| Hope Family Health Services                                           | 699        | 691        | 758        | 818        | 2,966      | \$42,693    | \$23,084    | \$22,323    | \$23,668    | \$111,768   |
| Matthew Walker Comprehensive Health                                   | 2,740      | 2,387      | 2,251      | 2,365      | 9,743      | \$167,353   | \$79,743    | \$66,293    | \$68,429    | \$381,818   |
| Maury Regional Medical Center                                         | 837        | 851        | 764        | 785        | 3,237      | \$51,122    | \$28,429    | \$22,500    | \$22,713    | \$124,764   |
| Memphis Health Center, Inc.                                           | 2,048      | 2,528      | 1,827      | 2,415      | 8,818      | \$125,087   | \$84,453    | \$53,806    | \$69,876    | \$333,222   |
| Mercy Community Health Care                                           | 1,276      | 1,306      | 1,322      | 1,365      | 5,269      | \$77,935    | \$43,630    | \$38,933    | \$39,495    | \$199,993   |
| Morgan County Health Counil, Inc.                                     | 669        | 580        | 427        | 542        | 2,218      | \$40,861    | \$19,376    | \$12,575    | \$15,694    | \$88,507    |
| Mountain Peoples Health Councils, Inc.                                | 1,283      | 1,319      | 1,172      | 1,122      | 4,896      | \$78,363    | \$44,064    | \$34,516    | \$32,464    | \$189,407   |
| Ocoee Regional Health Corporation                                     | 1,054      | 1,122      | 1,257      | 1,363      | 4,796      | \$64,376    | \$37,483    | \$37,019    | \$39,437    | \$178,315   |
| Perry County Medical Center d/b/a Three Rivers Community Health Group | 844        | 772        | 842        | 873        | 3,331      | \$51,550    | \$25,790    | \$24,797    | \$25,279    | \$127,416   |
| Rural Health Services Consortium, Inc.                                | 2,121      | 2,004      | 2,172      | 2,235      | 8,532      | \$129,546   | \$66,948    | \$63,966    | \$64,668    | \$325,128   |
| Rural Medical Services, Inc.                                          | 1,357      | 1,270      | 1,439      | 1,578      | 5,644      | \$82,882    | \$42,427    | \$42,379    | \$45,658    | \$213,346   |
| Rutherford County Primary Care d/b/a Primary Care & Hope Clinic       | 1,654      | 1,520      | 1,538      | 1,514      | 6,226      | \$101,022   | \$50,779    | \$45,294    | \$43,806    | \$240,901   |
| TDH-Gibson County                                                     | 447        | 347        | 418        | 375        | 1,587      | \$27,302    | \$11,592    | \$13,206    | \$10,859    | \$62,959    |
| TDH-Stewart County Primary Care                                       | 244        | 292        | 245        | 346        | 1,127      | \$14,903    | \$9,755     | \$7,741     | \$10,019    | \$42,417    |
| TDH-Upper Cumberland Primary Care                                     | 6,092      | 5,421      | 4,457      | 5,448      | 21,418     | \$372,085   | \$181,100   | \$140,816   | \$157,755   | \$851,756   |
| Tri-State Community Health Center                                     | 276        | 338        | 341        | 842        | 1,797      | \$16,857    | \$11,292    | \$10,043    | \$24,381    | \$62,573    |
| United Neighborhood Health Services, Inc.                             | 7,162      | 6,772      | 6,137      | 6,858      | 26,929     | \$437,438   | \$226,233   | \$180,738   | \$198,430   | \$1,042,839 |
| University Community Health Services, Inc.                            | 1,229      | 1,227      | 1,235      | 1,219      | 4,910      | \$75,064    | \$40,991    | \$36,371    | \$35,271    | \$187,697   |
| Totals                                                                | 64,458     | 59,937     | 57,011     | 59,171     | 240,577    | \$3,936,940 | \$2,002,325 | \$1,693,189 | \$1,712,328 | \$9,337,686 |