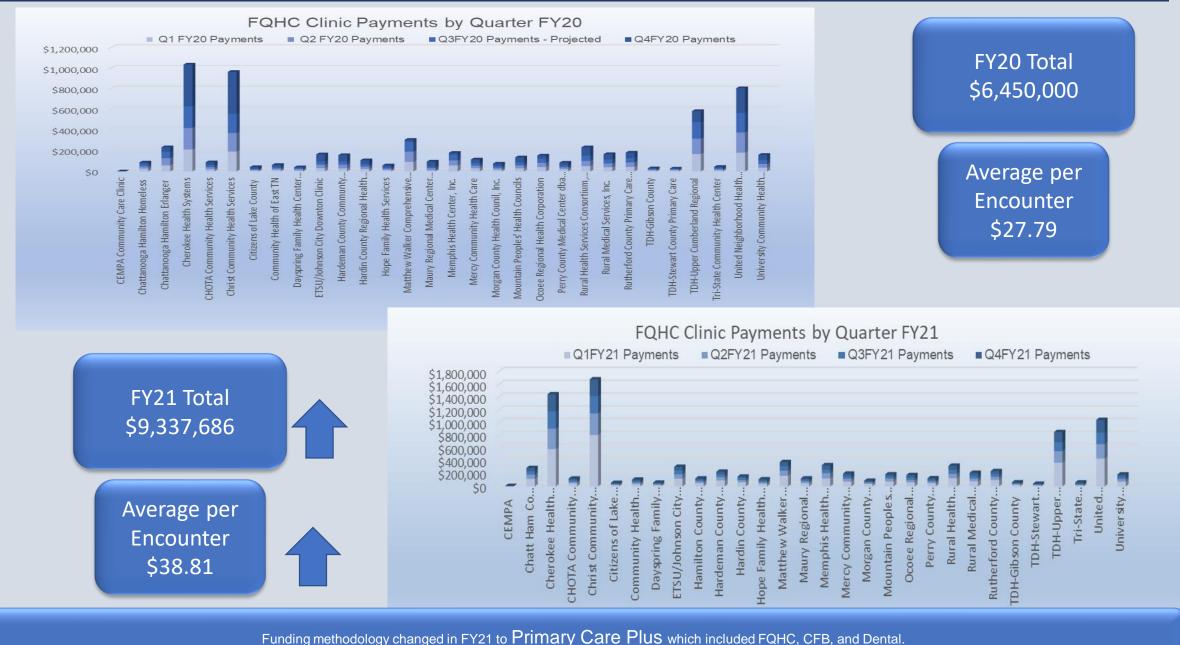

### FQHC FY20 & FY21 Clinic Payment by Quarter

# FY20 FQHC Clinic Encounters and Payment by Quarter Table

|                                                     |            |            | Q3FY20 Encounters - |            |            |             |             |                                       |             |             |              |
|-----------------------------------------------------|------------|------------|---------------------|------------|------------|-------------|-------------|---------------------------------------|-------------|-------------|--------------|
|                                                     | Q1FY20     | Q2FY20     | Projected Ave of    | Q4FY20     | Total FY20 | Q1 FY20     | Q2 FY20     | Q3FY20 Payments -                     | Q4FY20      | FY20 YTD    | Ave FY20 Per |
| FQHC Provider FY20                                  | Encounters | Encounters | Q1&Q2               | Encounters | Encounters | Payments    | Payments    | Projected                             | Payments    | Payments    | Encounter    |
| CEMPA Community Care Clinic                         |            |            |                     | 26         | 26         |             |             |                                       | \$973       | \$973       | \$37.43      |
| Chattanooga Hamilton Homeless                       | 1,103      | 843        | 973                 | 385        | 3,304      | \$27,460    | \$21,048    | \$24,259                              | \$14,409    | \$87,175    | \$26.38      |
| Chattanooga Hamilton Erlanger                       | 2,324      | 2,788      | 2,556               | 1,170      | 8,838      | \$57,858    | \$69,610    | \$63,725                              | \$43,788    | \$234,981   | \$26.59      |
| Cherokee Health Systems                             | 8,533      | 8,325      | 8,429               | 10,858     | 36,145     | \$212,436   | \$207,856   | \$210,149                             | \$406,366   | \$1,036,807 | \$28.68      |
| CHOTA Community Health Services                     | 789        | 841        | 815                 | 754        | 3,199      | \$19,643    | \$20,998    | \$20,319                              | \$28,219    | \$89,179    | \$27.88      |
| Christ Community Health Services                    | 7,737      | 7,190      | 7,464               | 10,888     | 33,279     | \$192,619   | \$179,518   | \$186,078                             | \$407,489   | \$965,703   | \$29.02      |
| Citizens of Lake County                             |            |            |                     |            |            |             |             |                                       |             |             |              |
|                                                     | 359        | 347        | 353                 | 421        | 1,480      | \$8,938     | \$8,664     | \$8,801                               | \$15,756    | \$42,158    | \$28.49      |
| Community Health of East TN                         | 604        | 538        | 571                 | 561        | 2,274      | \$15,037    | \$13,433    | \$14,236                              | \$20,996    | \$63,701    | \$28.01      |
| Dayspring Family Health Center dba Dayspring Health |            |            |                     |            |            |             |             |                                       |             |             |              |
| Inc.                                                | 347        | 581        | 464                 | 158        | 1,550      | \$8,639     | \$14,506    | \$11,568                              | \$5,913     | \$40,627    | \$26.21      |
| ETSU/Johnson City Downton Clinic                    | 1,221      | 1,361      | 1,291               | 1,863      | 5,736      | \$30,398    | \$33,981    | \$32,187                              | \$69,724    | \$166,289   | \$28.99      |
| Hardeman County Communty Health Center              | 1,163      | 1,436      | 1,300               | 1,631      | 5,529      | \$28,954    | \$35,854    | \$32,399                              | \$61,022    | \$158,228   | \$28.62      |
| Hardin County Regional Health Center                | 952        | 951        | 952                 | 1,014      | 3,868      | \$23,701    | \$23,744    | \$23,723                              | \$37,931    | \$109,098   | \$28.21      |
| Hope Family Health Services                         | 529        | 535        | 532                 | 516        | 2,112      | \$13,170    | \$13,358    | \$13,264                              | \$19,312    | \$59,103    | \$27.98      |
| Matthew Walker Comprehensive Health Center          | 3,727      | 3,940      | 3,834               | 537        | 12,037     | \$92,787    | \$98,373    | \$95,576                              | \$20,079    | \$306,814   | \$25.49      |
| Maury Regional Medical Center Lewis Health Center   | 354        | 925        | 640                 | 1,286      | 3,204      | \$8,813     | \$23,095    |                                       | \$48,110    | \$95,963    | \$29.95      |
| Memphis Health Center, Inc.                         | 2,322      | 1,962      | 2,142               | 548        | 6,974      | \$57,808    | \$48,987    | \$53,404                              | \$20,509    | \$180,708   | \$25.91      |
| Mercy Community Health Care                         | 1,229      | 1,028      | 1,129               | 863        | 4,248      | \$30,597    | \$25,667    | \$28,135                              | \$32,279    | \$116,679   | \$27.47      |
| Morgan County Health Counil, Inc.                   | 693        | 737        | 715                 | 612        | 2,757      | \$17,253    | \$18,401    | \$17,826                              | \$22,904    | \$76,385    | \$27.71      |
| Mountain Peoples' Health Councils                   | 1,177      | 1,172      | 1,175               | 1,311      | 4,834      | \$29,302    | \$29,262    | \$29,282                              | \$49,046    | \$136,893   | \$28.32      |
| Ocoee Regional Health Corporation                   | 1,670      | 1,655      | 1,663               | 808        | 5,795      | \$41,576    | \$41,322    | \$41,449                              | \$30,221    | \$154,568   | \$26.67      |
| Perry County Medical Center dba Three Rivers        |            |            |                     |            |            |             |             |                                       |             |             |              |
| Community Health Group                              | 845        | 744        | 795                 | 681        | 3,064      | \$21,037    | \$18,576    | \$19,808                              | \$25,468    | \$84,889    | \$27.71      |
| Rural Health Services Consortium, Inc.              |            |            |                     |            |            |             |             |                                       |             |             |              |
|                                                     | 2,092      | 2,000      | 2,046               | 2,173      | 8,311      | \$52,082    | \$49,935    | \$51,010                              | \$81,326    | \$234,353   | \$28.20      |
| Rural Medical Services, Inc.                        | 1,620      | 1,444      | 1,532               | 1,430      | 6,026      | \$40,331    | \$36,053    | \$38,195                              | \$53,518    | \$168,098   | \$27.90      |
| Rutherford County Primary Care and Hope Clinic      | 1,726      | 1,737      | 1,732               | 1,423      | 6,617      | \$42,970    | \$43,369    |                                       | \$53,238    | \$182,746   | \$27.62      |
| TDH-Gibson County                                   | 314        | 388        | 351                 | 122        | 1,175      | \$7,817     | \$9,687     | \$8,751                               | \$4,566     | \$30,822    | \$26.23      |
| TDH-Stewart County Primary Care                     | 381        | 350        | 366                 | 19         | 1,115      | \$9,485     | \$8,739     |                                       | \$692       | \$28,029    | \$25.14      |
| TDH-Upper Cumberland Regional                       | 6,763      | 5,990      | 6,377               | 2,908      | 22,037     | \$168,370   | \$149,556   | \$158,977                             | \$108,815   | \$585,718   | \$26.58      |
| Tri-State Community Health Center                   | 410        | 458        | 434                 | 327        | 1,629      | \$10,207    | \$11,435    | \$10,820                              | \$12,238    | \$44,701    | \$27.44      |
| United Neighborhood Health Services, Inc.           | 7,319      | 7,831      | 7,575               | 6,433      | 29,158     | \$182,212   | \$195,522   |                                       | \$240,758   | \$807,350   |              |
| University Community Health Services, Inc.          | 1,446      | 1,480      | 1,463               | 1,385      | 5,774      | \$35,999    | \$36,952    |                                       | \$51,834    | \$161,261   | \$27.93      |
| Total                                               | 59,749     | 59,577     | 59,663              | 53,106     | 232,095    | \$1,487,500 | \$1,487,500 | · · · · · · · · · · · · · · · · · · · | \$1,987,500 | \$6,450,000 | \$27.79      |

# FY21 FQHC Clinic Encounters and Payment by Quarter Table

|                                                                       | Q1FY21     | Q2FY21     | Q3FY21     | Q4FY21     | Total FY21 | Q1FY21      | Q2FY21      | Q3FY21      | Q4FY21      | Total FY21  |
|-----------------------------------------------------------------------|------------|------------|------------|------------|------------|-------------|-------------|-------------|-------------|-------------|
| FQHC 21 Provider                                                      | Encounters | Encounters | Encounters | Encounters | Encounters | Payments    | Payments    | Payments    | Payments    | Payments    |
| СЕМРА                                                                 | 38         | 46         | 49         | 62         | 195        | \$2,321     | \$1,537     | \$1,443     | \$1,795     | \$7,096     |
| Chatt Ham Co Erlanger Health System                                   | 1,948      | 2,028      | 1,713      | 1,817      | 7,506      | \$118,979   | \$67,750    | \$50,448    | \$52,614    | \$289,791   |
| Cherokee Health Systems                                               | 9,617      | 9,537      | 9,283      | 9,168      | 37,605     | \$587,383   | \$318,604   | \$273,389   | \$265,268   | \$1,444,644 |
| CHOTA Community Health Services                                       | 813        | 657        | 882        | 890        | 3,242      | \$49,656    | \$21,949    | \$25,975    | \$25,751    | \$123,331   |
| Christ Community Health Services                                      | 13,233     | 10,092     | 9,269      | 8,970      | 41,564     | \$808,240   | \$337,145   | \$272,977   | \$259,539   | \$1,677,901 |
| Citizens of Lake County for Health Care, Inc.                         | 353        | 339        | 330        | 420        | 1,442      | \$21,560    | \$11,325    | \$9,718     | \$12,162    | \$54,765    |
| Community Health of East TN                                           | 601        | 677        | 797        | 741        | 2,816      | \$36,708    | \$22,617    | \$25,180    | \$21,440    | \$105,945   |
| Dayspring Family Health Center                                        | 363        | 357        | 418        | 448        | 1,586      | \$22,171    | \$11,926    | \$12,310    | \$12,973    | \$59,380    |
| ETSU/Johnson City Downton Clinic                                      | 1,990      | 2,006      | 2,162      | 1,925      | 8,083      | \$121,544   | \$67,015    | \$63,672    | \$55,698    | \$307,929   |
| Hamilton County Government                                            | 878        | 793        | 703        | 793        | 3,167      | \$53,626    | \$26,492    | \$22,211    | \$22,963    | \$125,291   |
| Hardeman County Communty Health Center                                | 1,530      | 1,636      | 1,512      | 1,294      | 5,972      | \$93,449    | \$54,654    | \$44,529    | \$37,441    | \$230,073   |
| Hardin County Regional Health Lifespan                                | 1,062      | 1,022      | 1,291      | 580        | 3,955      | \$64,864    | \$34,142    | \$38,021    | \$16,782    | \$153,809   |
| Hope Family Health Services                                           | 699        | 691        | 758        | 818        | 2,966      | \$42,693    | \$23,084    | \$22,323    | \$23,668    | \$111,768   |
| Matthew Walker Comprehensive Health                                   | 2,740      | 2,387      | 2,251      | 2,365      | 9,743      | \$167,353   | \$79,743    | \$66,293    | \$68,429    | \$381,818   |
| Maury Regional Medical Center                                         | 837        | 851        | 764        | 785        | 3,237      | \$51,122    | \$28,429    | \$22,500    | \$22,713    | \$124,764   |
| Memphis Health Center, Inc.                                           | 2,048      | 2,528      | 1,827      | 2,415      | 8,818      | \$125,087   | \$84,453    | \$53,806    | \$69,876    | \$333,222   |
| Mercy Community Health Care                                           | 1,276      | 1,306      | 1,322      | 1,365      | 5,269      | \$77,935    | \$43,630    | \$38,933    | \$39,495    | \$199,993   |
| Morgan County Health Counil, Inc.                                     | 669        | 580        | 427        | 542        | 2,218      | \$40,861    | \$19,376    | \$12,575    | \$15,694    | \$88,507    |
| Mountain Peoples Health Councils, Inc.                                | 1,283      | 1,319      | 1,172      | 1,122      | 4,896      | \$78,363    | \$44,064    | \$34,516    | \$32,464    | \$189,407   |
| Ocoee Regional Health Corporation                                     | 1,054      | 1,122      | 1,257      | 1,363      | 4,796      | \$64,376    | \$37,483    | \$37,019    | \$39,437    | \$178,315   |
| Perry County Medical Center d/b/a Three Rivers Community Health Group | 844        | 772        | 842        | 873        | 3,331      | \$51,550    | \$25,790    | \$24,797    | \$25,279    | \$127,416   |
| Rural Health Services Consortium, Inc.                                | 2,121      | 2,004      | 2,172      | 2,235      | 8,532      | \$129,546   | \$66,948    | \$63,966    | \$64,668    | \$325,128   |
| Rural Medical Services, Inc.                                          | 1,357      | 1,270      | 1,439      | 1,578      | 5,644      | \$82,882    | \$42,427    | \$42,379    | \$45,658    | \$213,346   |
| Rutherford County Primary Care d/b/a Primary Care & Hope Clinic       | 1,654      | 1,520      | 1,538      | 1,514      | 6,226      | \$101,022   | \$50,779    | \$45,294    | \$43,806    | \$240,901   |
| TDH-Gibson County                                                     | 447        | 347        | 418        | 375        | 1,587      | \$27,302    | \$11,592    | \$13,206    | \$10,859    | \$62,959    |
| TDH-Stewart County Primary Care                                       | 244        | 292        | 245        | 346        | 1,127      | \$14,903    | \$9,755     | \$7,741     | \$10,019    | \$42,417    |
| TDH-Upper Cumberland Primary Care                                     | 6,092      | 5,421      | 4,457      | 5,448      | 21,418     | \$372,085   | \$181,100   | \$140,816   | \$157,755   | \$851,756   |
| Tri-State Community Health Center                                     | 276        | 338        | 341        | 842        | 1,797      | \$16,857    | \$11,292    | \$10,043    | \$24,381    | \$62,573    |
| United Neighborhood Health Services, Inc.                             | 7,162      | 6,772      | 6,137      | 6,858      | 26,929     | \$437,438   | \$226,233   | \$180,738   | \$198,430   | \$1,042,839 |
| University Community Health Services, Inc.                            | 1,229      | 1,227      | 1,235      | 1,219      | 4,910      | \$75,064    | \$40,991    | \$36,371    | \$35,271    | \$187,697   |
| Totals                                                                | 64,458     | 59,937     | 57,011     | 59,171     | 240,577    | \$3,936,940 | \$2,002,325 | \$1,693,189 | \$1,712,328 | \$9,337,686 |